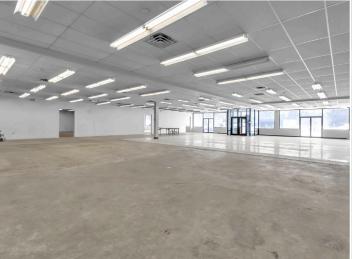

## <u>PROPERTY</u> HIGHLIGHTS

- · High Visibility West Seneca Retail
- Convenient distinguishable Transit Rd Location
- Ample parking
- Flexibility for use and square footage
- Modified gross lease rates