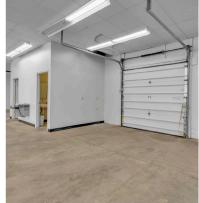

## FOR LEASE

**8,500 SF Retail Space** 3218-3232 Transit Road, West Seneca, NY <u>14224</u>

## <u>PROPERTY</u> HIGHLIGHTS

- · High Visibility West Seneca Retail
- Convenient distinguishable Transit Rd Location
- Ample parking
- Flexibility for use and square footage
- Modified gross lease rates