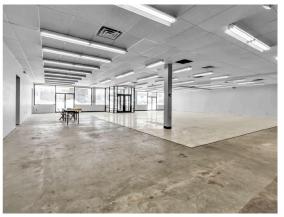

## FOR LEASE

**8,500 SF Retail Space** 3218-3232 Transit Road, West Seneca, NY <u>14224</u>

## <u>PROPERTY</u> HIGHLIGHTS

- · High Visibility West Seneca Retail
- Convenient distinguishable Transit Rd Location
- Ample parking
- Flexibility for use and square footage
- Modified gross lease rates