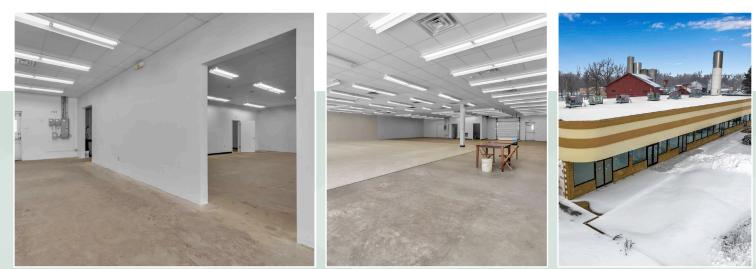

## FOR LEASE

**8,500 SF Retail Space** 3218-3232 Transit Road, West Seneca, NY <u>14224</u>

## <u>PROPERTY</u> HIGHLIGHTS

- · High Visibility West Seneca Retail
- Convenient distinguishable Transit Rd Location
- Ample parking
- Flexibility for use and square footage
- Modified gross lease rates