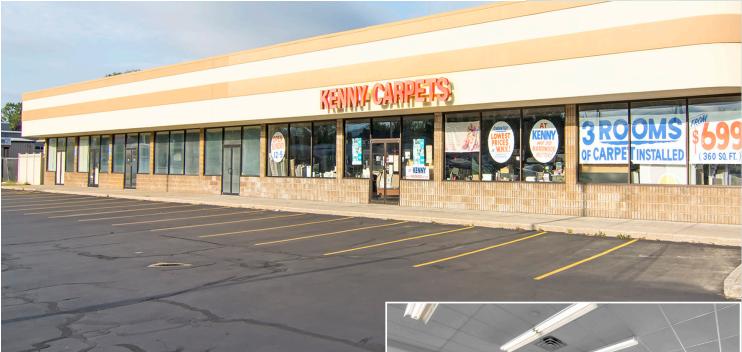

## FOR LEASE

**8,500 SF Retail Space** 3218-3232 Transit Road, West Seneca, NY <u>14224</u>

## <u>PROPERTY</u> HIGHLIGHTS

- · High Visibility West Seneca Retail
- Convenient distinguishable Transit Rd Location
- Ample parking
- Flexibility for use and square footage
- Modified gross lease rates