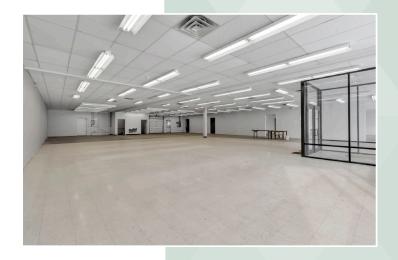

## <u>PROPERTY</u> HIGHLIGHTS

- · High Visibility West Seneca Retail
- Convenient distinguishable Transit Rd Location
- Ample parking
- Flexibility for use and square footage
- Modified gross lease rates