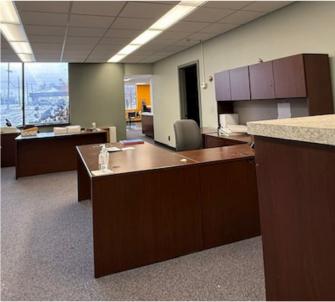

# PROPERTY HIGHLIGHTS

- Former General Contractor Property
- · Industrial and/or warehouse use
- Zoned HI Heavy Industry
- Town of Niagara location, close to Canadian border
- Almost 6,000SF office building
- Almost 11,000SF of shop and warehouse space
- 9 overhead doors; ceiling heights 12' 16'
- 2.44 acres with fenced-in, outdoor storage lot
- Parking for approx 40 to 50 vehicles in front lot
- Shop space includes drains & 3 cranes (1/2 ton, 1 1/2 ton and 2 ton)