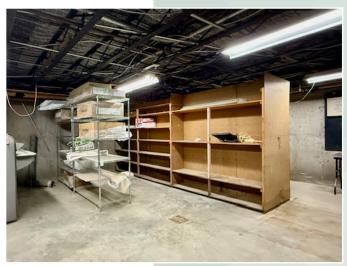

# PROPERTY HIGHLIGHTS

- Former General Contractor Property
- · Industrial and/or warehouse use
- Zoned HI Heavy Industry
- Town of Niagara location, close to Canadian border
- Almost 6,000SF office building
- Almost 11,000SF of shop and warehouse space
- 9 overhead doors; ceiling heights 12' 16'
- 2.44 acres with fenced-in, outdoor storage lot
- Parking for approx 40 to 50 vehicles in front lot
- Shop space includes drains & 3 cranes (1/2 ton, 1 1/2 ton and 2 ton)