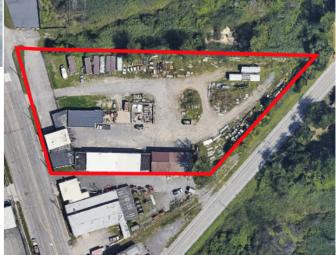

# PROPERTY HIGHLIGHTS

- Former General Contractor Property
- · Industrial and/or warehouse use
- Zoned HI Heavy Industry
- Town of Niagara location, close to Canadian border
- Almost 6,000SF office building
- Almost 11,000SF of shop and warehouse space
- 9 overhead doors; ceiling heights 12' 16'
- 2.44 acres with fenced-in, outdoor storage lot
- Parking for approx 40 to 50 vehicles in front lot
- Shop space includes drains & 3 cranes (1/2 ton, 1 1/2 ton and 2 ton)