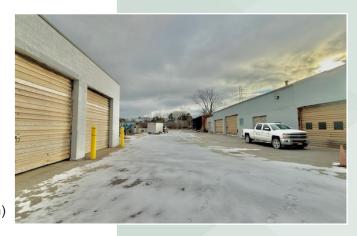

# PROPERTY HIGHLIGHTS

- Former General Contractor Property
- · Industrial and/or warehouse use
- Zoned HI Heavy Industry
- Town of Niagara location, close to Canadian border
- Almost 6,000SF office building
- Almost 11,000SF of shop and warehouse space
- 9 overhead doors; ceiling heights 12' 16'
- 2.44 acres with fenced-in, outdoor storage lot
- Parking for approx 40 to 50 vehicles in front lot
- Shop space includes drains & 3 cranes (1/2 ton, 1 1/2 ton and 2 ton)