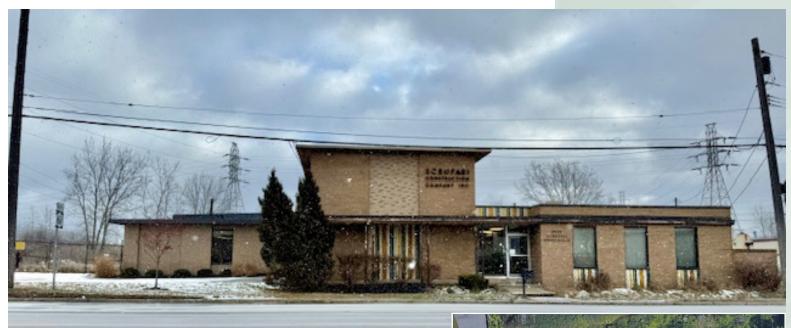

# **16,459 SF Industrial Building** 3925 Hyde Park Blvd., Niagara Falls, NY 14305

# PROPERTY HIGHLIGHTS

- Former General Contractor Property
- · Industrial and/or warehouse use
- Zoned HI Heavy Industry
- Town of Niagara location, close to Canadian border
- Almost 6,000SF office building
- Almost 11,000SF of shop and warehouse space
- 9 overhead doors; ceiling heights 12' 16'
- 2.44 acres with fenced-in, outdoor storage lot
- Parking for approx 40 to 50 vehicles in front lot
- Shop space includes drains & 3 cranes (1/2 ton, 1 1/2 ton and 2 ton)