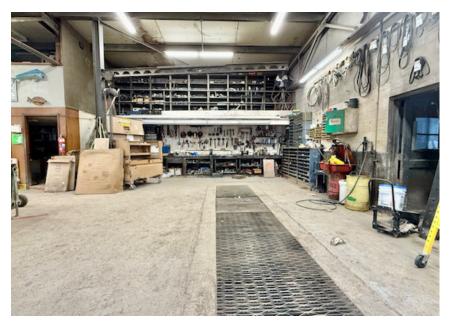

# PROPERTY HIGHLIGHTS

- Former General Contractor Property
- · Industrial and/or warehouse use
- Zoned HI Heavy Industry
- Town of Niagara location, close to Canadian border
- Almost 6,000SF office building
- Almost 11,000SF of shop and warehouse space
- 9 overhead doors; ceiling heights 12' 16'
- 2.44 acres with fenced-in, outdoor storage lot
- Parking for approx 40 to 50 vehicles in front lot
- Shop space includes drains & 3 cranes (1/2 ton, 1 1/2 ton and 2 ton)