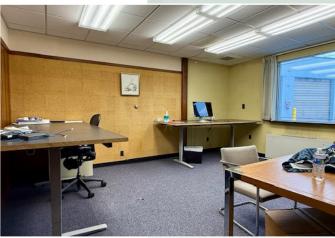

# PROPERTY HIGHLIGHTS

- Former General Contractor Property
- · Industrial and/or warehouse use
- Zoned HI Heavy Industry
- Town of Niagara location, close to Canadian border
- Almost 6,000SF office building
- Almost 11,000SF of shop and warehouse space
- 9 overhead doors; ceiling heights 12' 16'
- 2.44 acres with fenced-in, outdoor storage lot
- Parking for approx 40 to 50 vehicles in front lot
- Shop space includes drains & 3 cranes (1/2 ton, 1 1/2 ton and 2 ton)