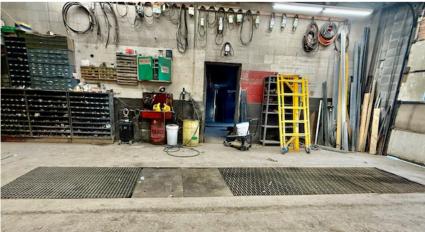

# PROPERTY HIGHLIGHTS

- Former General Contractor Property
- · Industrial and/or warehouse use
- Zoned HI Heavy Industry
- Town of Niagara location, close to Canadian border
- Almost 6,000SF office building
- Almost 11,000SF of shop and warehouse space
- 9 overhead doors; ceiling heights 12' 16'
- 2.44 acres with fenced-in, outdoor storage lot
- Parking for approx 40 to 50 vehicles in front lot
- Shop space includes drains & 3 cranes (1/2 ton, 1 1/2 ton and 2 ton)