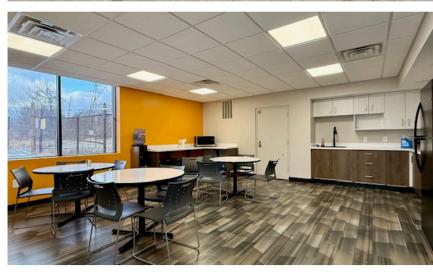

# PROPERTY HIGHLIGHTS

- Former General Contractor Property
- · Industrial and/or warehouse use
- Zoned HI Heavy Industry
- Town of Niagara location, close to Canadian border
- Almost 6,000SF office building
- Almost 11,000SF of shop and warehouse space
- 9 overhead doors; ceiling heights 12' 16'
- 2.44 acres with fenced-in, outdoor storage lot
- Parking for approx 40 to 50 vehicles in front lot
- Shop space includes drains & 3 cranes (1/2 ton, 1 1/2 ton and 2 ton)