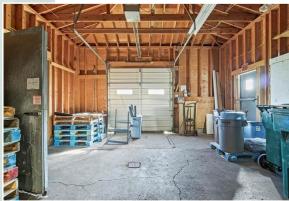

# PROPERTY HIGHLIGHTS

- 16.31 Acre Development Site Near Mendon Town Center
- 330 Feet Road Frontage
- Existing 4,000 SF Warehouse/Cold Storage Building with New Metal Roof (Previous Poultry Processing Use)
- Three Phase Electricity, Public Water, Natural Gas, Septic
- Three Walk-In Freezers, Three Walk-in Coolers, Tractor-Trailer Height Dock
- Numerous Commercial or Residential/Multifamily Development Potentials
- Perfect Senior Housing/Condo/Townhouse Development Site
- List Price \$399,900