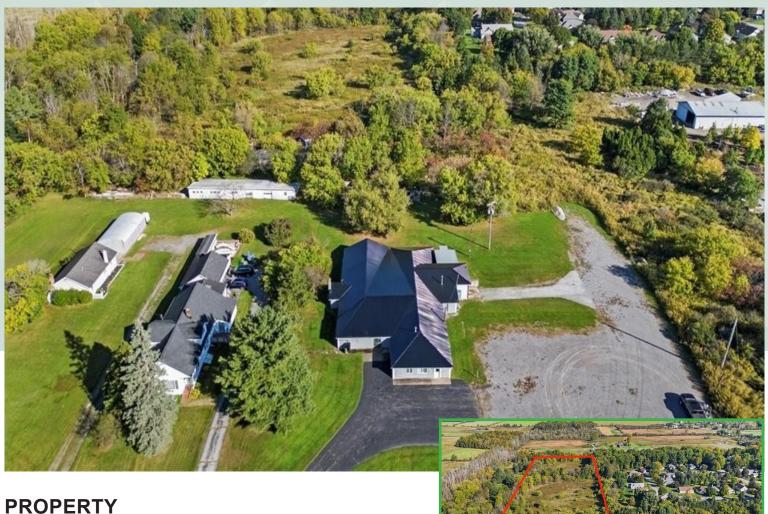

# PROPERTY HIGHLIGHTS

- 16.31 Acre Development Site Near Mendon Town Center
- 330 Feet Road Frontage
- Existing 4,000 SF Warehouse/Cold Storage Building with New Metal Roof (Previous Poultry Processing Use)
- Three Phase Electricity, Public Water, Natural Gas, Septic
- Three Walk-In Freezers, Three Walk-in Coolers, Tractor-Trailer Height Dock
- Numerous Commercial or Residential/Multifamily Development Potentials
- Perfect Senior Housing/Condo/Townhouse Development Site
- List Price \$399,900