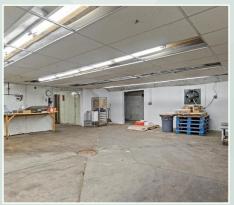

# PROPERTY HIGHLIGHTS

- 16.31 Acre Development Site Near Mendon Town Center
- 330 Feet Road Frontage
- Existing 4,000 SF Warehouse/Cold Storage Building with New Metal Roof (Previous Poultry Processing Use)
- Three Phase Electricity, Public Water, Natural Gas, Septic
- Three Walk-In Freezers, Three Walk-in Coolers, Tractor-Trailer Height Dock
- Numerous Commercial or Residential/Multifamily Development Potentials
- Perfect Senior Housing/Condo/Townhouse Development Site
- List Price \$399,900