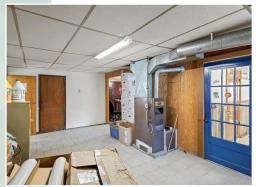

# PROPERTY HIGHLIGHTS

- 16.31 Acre Development Site Near Mendon Town Center
- 330 Feet Road Frontage
- Existing 4,000 SF Warehouse/Cold Storage Building with New Metal Roof (Previous Poultry Processing Use)
- Three Phase Electricity, Public Water, Natural Gas, Septic
- Three Walk-In Freezers, Three Walk-in Coolers, Tractor-Trailer Height Dock
- Numerous Commercial or Residential/Multifamily Development Potentials
- Perfect Senior Housing/Condo/Townhouse Development Site
- List Price \$399,900