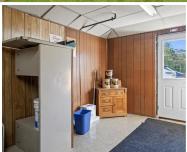

# PROPERTY HIGHLIGHTS

- 16.31 Acre Development Site Near Mendon Town Center
- 330 Feet Road Frontage
- Existing 4,000 SF Warehouse/Cold Storage Building with New Metal Roof (Previous Poultry Processing Use)
- Three Phase Electricity, Public Water, Natural Gas, Septic
- Three Walk-In Freezers, Three Walk-in Coolers, Tractor-Trailer Height Dock
- Numerous Commercial or Residential/Multifamily Development Potentials
- Perfect Senior Housing/Condo/Townhouse Development Site
- List Price \$399,900