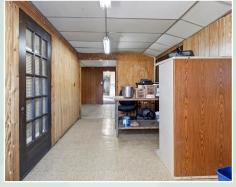

# PROPERTY HIGHLIGHTS

- 16.31 Acre Development Site Near Mendon Town Center
- 330 Feet Road Frontage
- Existing 4,000 SF Warehouse/Cold Storage Building with New Metal Roof (Previous Poultry Processing Use)
- Three Phase Electricity, Public Water, Natural Gas, Septic
- Three Walk-In Freezers, Three Walk-in Coolers, Tractor-Trailer Height Dock
- Numerous Commercial or Residential/Multifamily Development Potentials
- Perfect Senior Housing/Condo/Townhouse Development Site
- List Price \$399,900