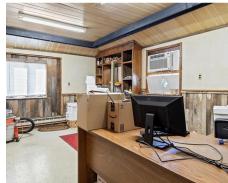

# PROPERTY HIGHLIGHTS

- 16.31 Acre Development Site Near Mendon Town Center
- 330 Feet Road Frontage
- Existing 4,000 SF Warehouse/Cold Storage Building with New Metal Roof (Previous Poultry Processing Use)
- Three Phase Electricity, Public Water, Natural Gas, Septic
- Three Walk-In Freezers, Three Walk-in Coolers, Tractor-Trailer Height Dock
- Numerous Commercial or Residential/Multifamily Development Potentials
- Perfect Senior Housing/Condo/Townhouse Development Site
- List Price \$399,900