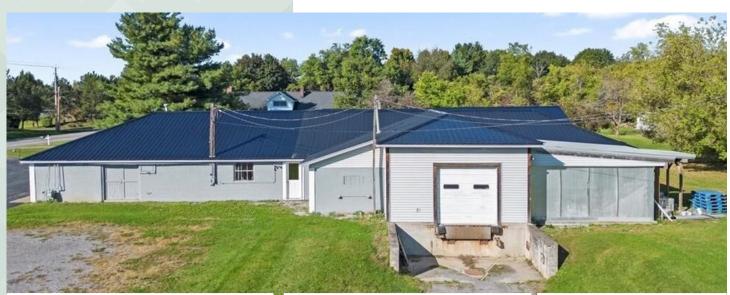

# PROPERTY HIGHLIGHTS

- 16.31 Acre Development Site Near Mendon Town Center
- 330 Feet Road Frontage
- Existing 4,000 SF Warehouse/Cold Storage Building with New Metal Roof (Previous Poultry Processing Use)
- Three Phase Electricity, Public Water, Natural Gas, Septic
- Three Walk-In Freezers, Three Walk-in Coolers, Tractor-Trailer Height Dock
- Numerous Commercial or Residential/Multifamily Development Potentials
- Perfect Senior Housing/Condo/Townhouse Development Site
- List Price \$399,900