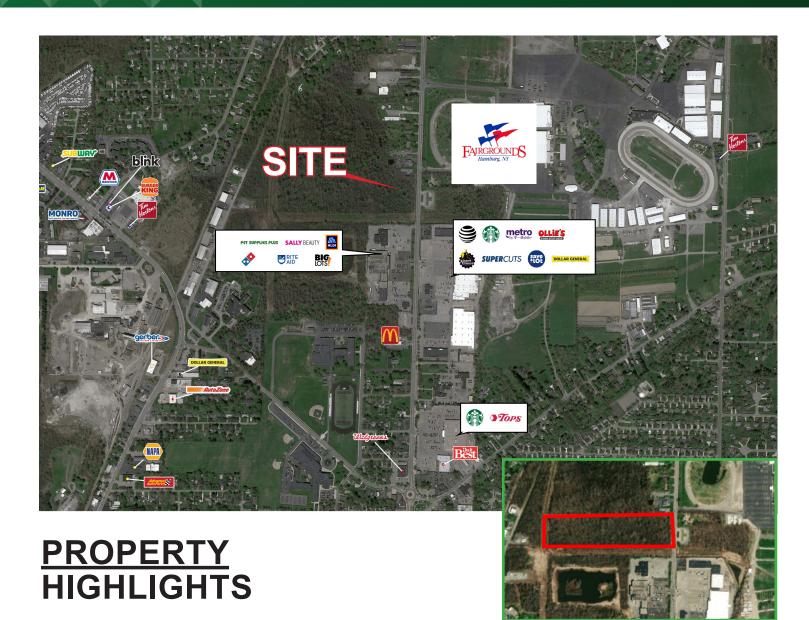

## Vacant Land 0 South Park Ave, Hamburg, New York 14075

- 15 acres of land right across from the Hamburg (Erie County) Fairgrounds
- 400 ft of road frontage
- · Likely wetlands on a significant portion of the property
- · Zoned C2 General Commercial for first 500' of depth
- Remainder is zoned RA Residential Agricultural
- Part of a bankruptcy sale special rules apply for purchase speak with agent for more info