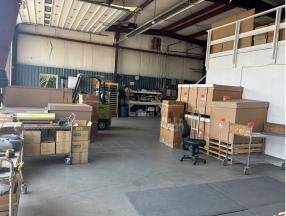

## PROPERTY HIGHLIGHTS

- 5,400 sq. ft. light industrial
- 500 sq. ft. office area
- 18' ceilings
- 3 14' doors
- Direct access to Route 219 at Milestrip
- \$7 per sq. ft., net
- Available fall '24

The information submitted herein is not guaranteed. Although obtained from reliable resources, it is subject to errors, omissions, prior sale and withdrawal from the market without notice. Broker has made no investigation and makes no representation of the property.