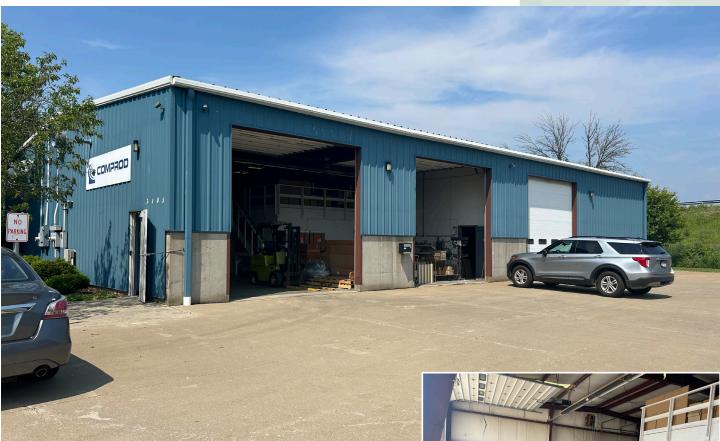

## FOR LEASE

Light Industrial Space 3401 North Benzing Rd, Orchard Park , NY 14127

## PROPERTY HIGHLIGHTS

- 5,400 sq. ft. light industrial
- 500 sq. ft. office area
- 18' ceilings
- 3 14' doors
- Direct access to Route 219 at Milestrip
- \$7 per sq. ft., net
- Available fall '24

The information submitted herein is not guaranteed. Although obtained from reliable resources, it is subject to errors, omissions, prior sale and withdrawal from the market without notice. Broker has made no investigation and makes no representation of the property.