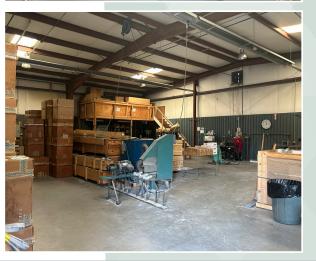

## PROPERTY HIGHLIGHTS

- 5,400 sq. ft. light industrial
- 500 sq. ft. office area
- 18' ceilings
- 3 14' doors
- Direct access to Route 219 at Milestrip
- \$7 per sq. ft., net
- Available fall '24

The information submitted herein is not guaranteed. Although obtained from reliable resources, it is subject to errors, omissions, prior sale and withdrawal from the market without notice. Broker has made no investigation and makes no representation of the property.