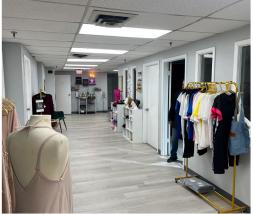

# <u>PROPERTY</u> HIGHLIGHTS

- Two Story 21,320 Sq. Ft. Commercial Office Building
- Recently Renovated
- Lot 245' x 270' (0.76 Ac)
- Ample On-site Parking 50+
- Building fully sprinklered (wet)
- One dock door on side of building (not currently in use)
- Long Term Leases
- Excellent Investment 8% Cap Rate
- Close Proximity to Route 33 (Kensington Expressway) and NYS Thruway I-90
- Priced Significantly Under Assessed Value