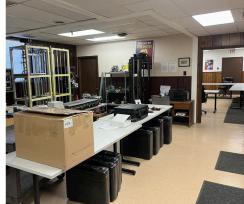

# <u>PROPERTY</u> HIGHLIGHTS

- Two Story 21,320 Sq. Ft. Commercial Office Building
- Recently Renovated
- Lot 245' x 270' (0.76 Ac)
- Ample On-site Parking 50+
- Building fully sprinklered (wet)
- One dock door on side of building (not currently in use)
- Long Term Leases
- Excellent Investment 8% Cap Rate
- Close Proximity to Route 33 (Kensington Expressway) and NYS Thruway I-90
- Priced Significantly Under Assessed Value