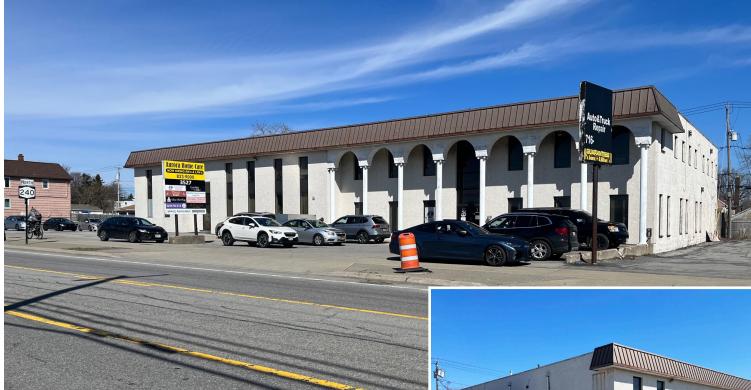

### **Investment Property** 3527 Harlem Road, Cheektowaga, NY 14225

# <u>PROPERTY</u> HIGHLIGHTS

- Two Story 21,320 Sq. Ft. Commercial Office Building
- Recently Renovated
- Lot 245' x 270' (0.76 Ac)
- Ample On-site Parking 50+
- Building fully sprinklered (wet)
- One dock door on side of building (not currently in use)
- Long Term Leases
- Excellent Investment 8% Cap Rate
- Close Proximity to Route 33 (Kensington Expressway) and NYS Thruway I-90
- Priced Significantly Under Assessed Value