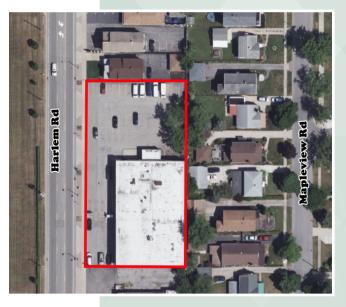

# <u>PROPERTY</u> HIGHLIGHTS

- Two Story 21,320 Sq. Ft. Commercial Office Building
- Recently Renovated
- Lot 245' x 270' (0.76 Ac)
- Ample On-site Parking 50+
- Building fully sprinklered (wet)
- One dock door on side of building (not currently in use)
- Long Term Leases
- Excellent Investment 8% Cap Rate
- Close Proximity to Route 33 (Kensington Expressway) and NYS Thruway I-90
- Priced Significantly Under Assessed Value