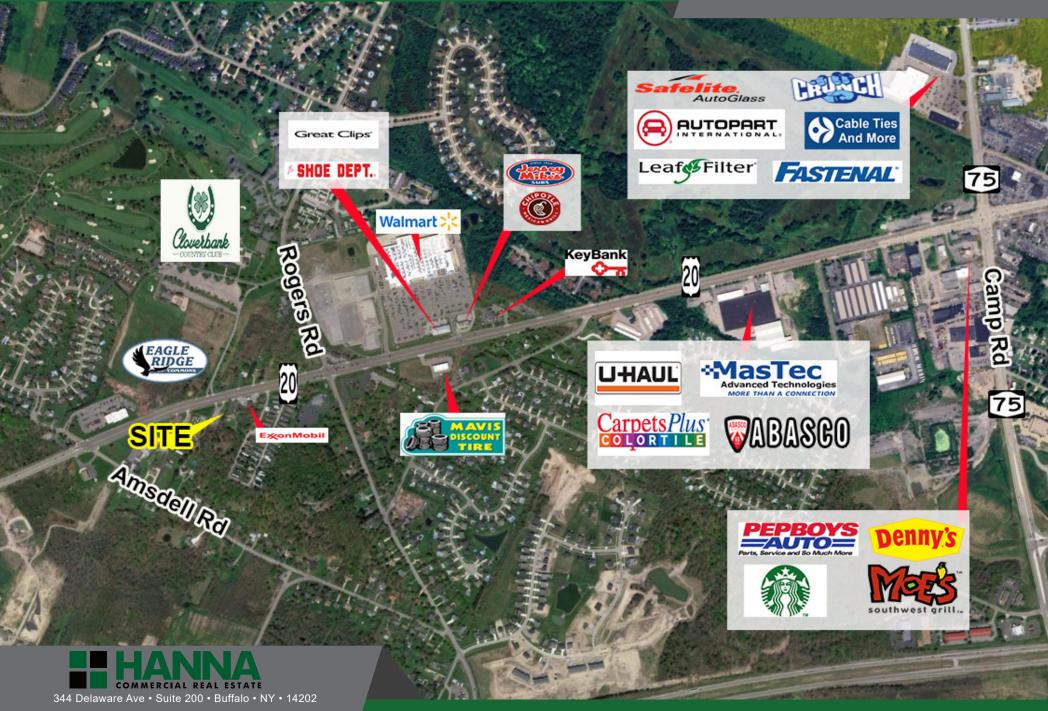

## 3.82 Acre Development Site

5489 Southwestern Blvd., Hamburg, NY 14075

FOR SALE

WilliamHeussler@HannaCRE.com

**3.82 Acre Development Site** 5489 Southwestern Blvd., Hamburg, NY 14075