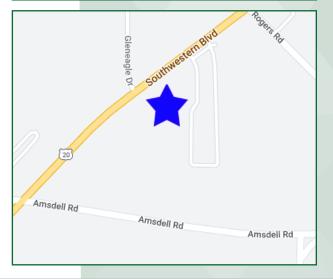

## **3.82 Acre Development Site** 5489 Southwestern Blvd., Hamburg, NY 14075

## PROPERTY HIGHLIGHTS

- Zoned C-2 (General Commercial District)
- Significant New Development Along Southwestern Blvd.
- Sewer & Water Located on Property
- Two Curb Cuts
- 780 Sq. Ft. Building on Site
- Strong Traffic Counts
- 145 feet of frontage on Southwestern Blvd.