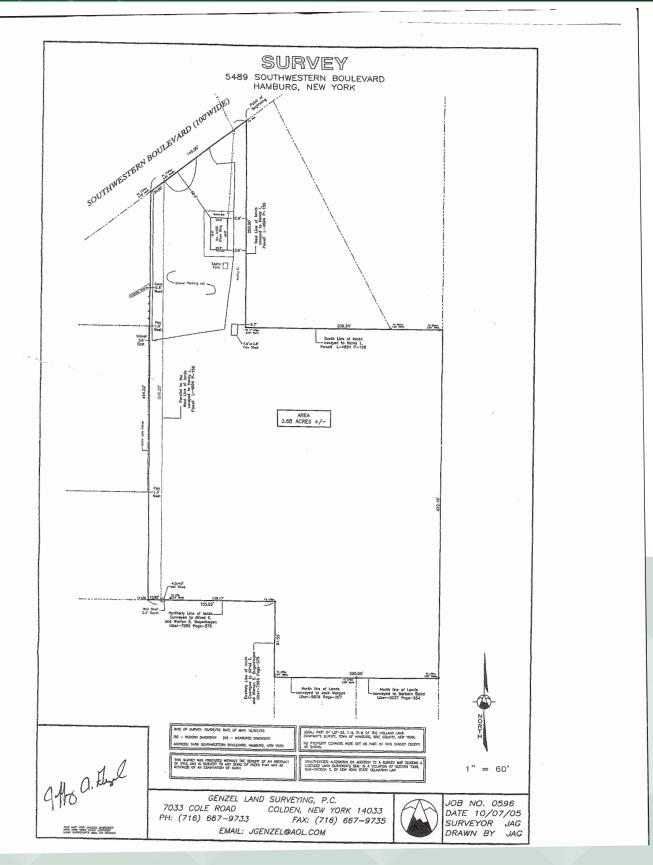

## **3.82 Acre Development Site** 5489 Southwestern Blvd., Hamburg, NY 14075

## PROPERTY HIGHLIGHTS

- Zoned C-2 (General Commercial District)
- Significant New Development Along Southwestern Blvd.
- Sewer & Water Located on Property
- Two Curb Cuts
- 780 Sq. Ft. Building on Site
- Strong Traffic Counts
- 145 feet of frontage on Southwestern Blvd.