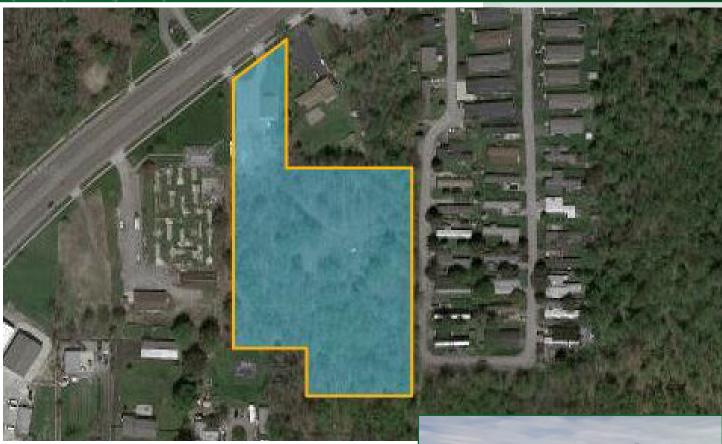

## **3.82 Acre Development Site** 5489 Southwestern Blvd., Hamburg, NY 14075

## PROPERTY HIGHLIGHTS

- Zoned C-2 (General Commercial District)
- Significant New Development Along Southwestern Blvd.
- Sewer & Water Located on Property
- Two Curb Cuts
- 780 Sq. Ft. Building on Site
- Strong Traffic Counts
- 145 feet of frontage on Southwestern Blvd.