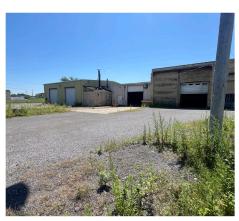

## PROPERTY HIGHLIGHTS

- 4.9 acres
- 7,500 SF of shop space
- 5,000 SF office space on two floors
- 4 Pull through Bays
- 1 additional bay
- · Currently used for heavy duty repair and service
- Ample parking for fleet work
- · Easy access to highway system
- Partially fenced yard
- Lease rate: \$3.84 per SF NNN
- Sales price: \$699,000