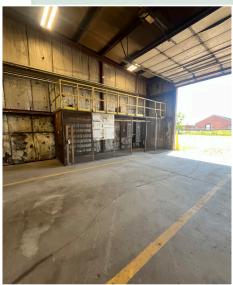

## PROPERTY HIGHLIGHTS

- 4.9 acres
- 7,500 SF of shop space
- 5,000 SF office space on two floors
- 4 Pull through Bays
- 1 additional bay
- · Currently used for heavy duty repair and service
- Ample parking for fleet work
- · Easy access to highway system
- Partially fenced yard
- Lease rate: \$3.84 per SF NNN
- Sales price: \$699,000