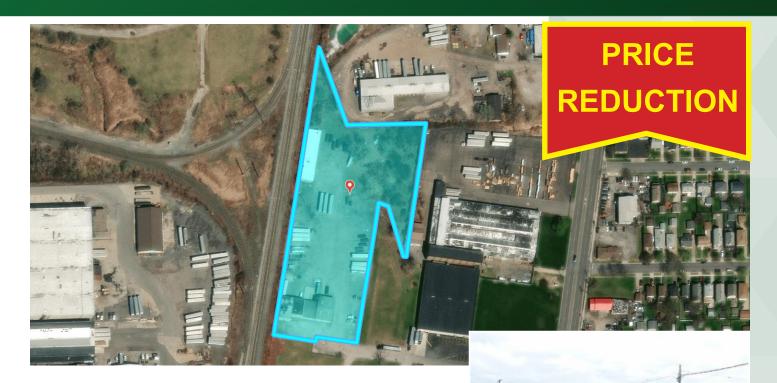

## **HEAVY DUTY SERVICE/STORAGE YARD** 1140 Military Road, Tonawanda, New York, 14217

## PROPERTY HIGHLIGHTS

- 4.9 acres
- 7,500 SF of shop space
- 5,000 SF office space on two floors
- 4 Pull through Bays
- 1 additional bay
- · Currently used for heavy duty repair and service
- Ample parking for fleet work
- · Easy access to highway system
- Partially fenced yard
- Lease rate: \$3.84 per SF NNN
- Sales price: \$699,000