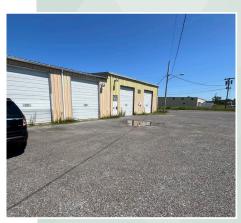

## **HEAVY DUTY SERVICE/STORAGE YARD** 1140 Military Road, Tonawanda, New York, 14217

## PROPERTY HIGHLIGHTS

- 4.9 acres
- 7,500 SF of shop space
- 5,000 SF office space on two floors
- 4 Pull through Bays
- 1 additional bay
- · Currently used for heavy duty repair and service
- Ample parking for fleet work
- · Easy access to highway system
- Partially fenced yard
- Lease rate: \$3.84 per SF NNN
- Sales price: \$699,000