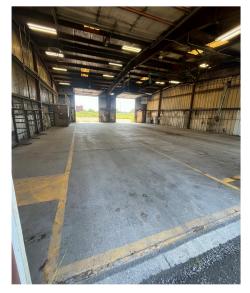

## PROPERTY HIGHLIGHTS

- 4.9 acres
- 7,500 SF of shop space
- 5,000 SF office space on two floors
- 4 Pull through Bays
- 1 additional bay
- · Currently used for heavy duty repair and service
- Ample parking for fleet work
- · Easy access to highway system
- Partially fenced yard
- Lease rate: \$3.84 per SF NNN
- Sales price: \$699,000