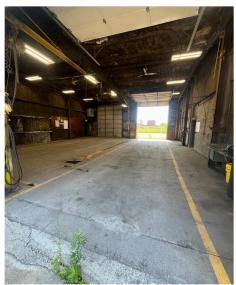

## PROPERTY HIGHLIGHTS

- 4.9 acres
- 7,500 SF of shop space
- 5,000 SF office space on two floors
- 4 Pull through Bays
- 1 additional bay
- · Currently used for heavy duty repair and service
- Ample parking for fleet work
- · Easy access to highway system
- Partially fenced yard
- Lease rate: \$3.84 per SF NNN
- Sales price: \$699,000