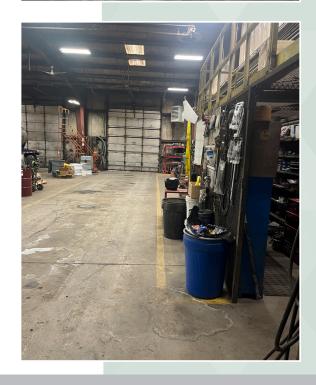

## PROPERTY HIGHLIGHTS

- 4.9 acres
- 7,500 SF of shop space
- 5,000 SF office space on two floors
- 4 Pull through Bays
- 1 additional bay
- · Currently used for heavy duty repair and service
- Ample parking for fleet work
- · Easy access to highway system
- Partially fenced yard
- Lease rate: \$3.84 per SF NNN
- Sales price: \$699,000