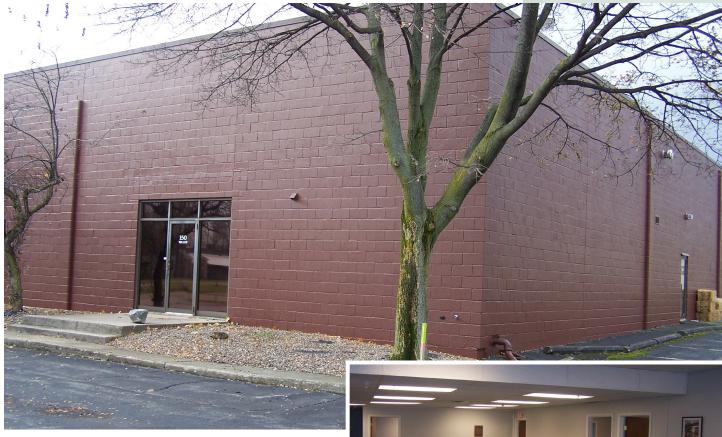

## FOR LEASE

**4,000 SF Office Space** 150 Wales Ave, Tonawanda, NY 14150

## PROPERTY HIGHLIGHTS

- 4 Private Offices
- 2 Open Areas
- 1 Conference Room
- Front and rear entrance
- Kitchen/Breakroom
- 2 Restrooms
- Potential Warehouse Space

The information submitted herein is not guaranteed. Although obtained from reliable resources, it is subject to errors, omissions, prior sale and withdrawal from the market without notice. Broker has made no investigation and makes no representation of the property.