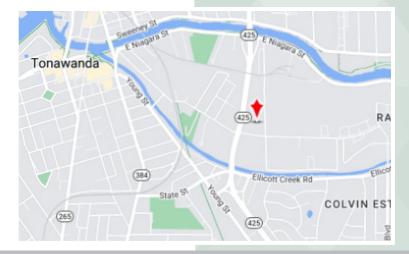

## FOR LEASE

**4,000 SF Office Space** 150 Wales Ave, Tonawanda, NY 14150



## PROPERTY HIGHLIGHTS

- 4 Private Offices
- 2 Open Areas
- 1 Conference Room
- Front and rear entrance
- Kitchen/Breakroom
- 2 Restrooms
- Potential Warehouse Space



The information submitted herein is not guaranteed. Although obtained from reliable resources, it is subject to errors, omissions, prior sale and withdrawal from the market without notice. Broker has made no investigation and makes no representation of the property.





William Heussler Associate Real Estate Broker 716.818.3186 WilliamHeussler@HannaCRE.com Richard Wadsworth Real Estate Salesperson 716.239.5764 RichardWadsworth@HannaCRE.com



**4,000 SF Office Space** 150 Wales Ave, Tonawanda, NY 14150











The information submitted herein is not guaranteed. Although obtained from reliable resources, it is subject to errors, omissions, prior sale and withdrawal from the market without notice. Broker has made no investigation and makes no representation of the property. William Heussler Associate Real Estate Broker 716.818.3186 WilliamHeussler@HannaCRE.com Richard Wadsworth Real Estate Salesperson 716.239.5764 RichardWadsworth@HannaCRE.com