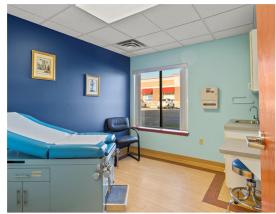

## **PROPERTY HIGHLIGHTS**

- · Turnkey Medical or Other Professional Office Space in the Heart of the Commercial District
- Recently Updated with Over \$100K in Improvements
- Excellent Visibility Across from Wegmans 15,000 AVPD
- Several Turnkey Medical Suites Available From 1022 SF to 3,100 SF
- Handicap Accessible with Pedestrian Elevator
- · Current Occupants: Family Medicine Practice, Urgent Care, Cardiologist
- · Available Suites Perfect For: Ophthalmologist, Neurologist, Dermatologist, or Other Professional Office Users
- · Landlord Pays for Heat