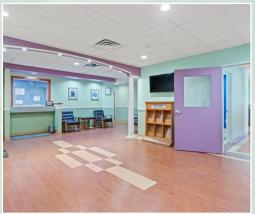

## **PROPERTY HIGHLIGHTS**

- · Turnkey Medical or Other Professional Office Space in the Heart of the Commercial District
- Recently Updated with Over \$100K in Improvements
- Excellent Visibility Across from Wegmans 15,000 AVPD
- Several Turnkey Medical Suites Available From 1022 SF to 3,100 SF
- Handicap Accessible with Pedestrian Elevator
- · Current Occupants: Family Medicine Practice, Urgent Care, Cardiologist
- · Available Suites Perfect For: Ophthalmologist, Neurologist, Dermatologist, or Other Professional Office Users
- · Landlord Pays for Heat