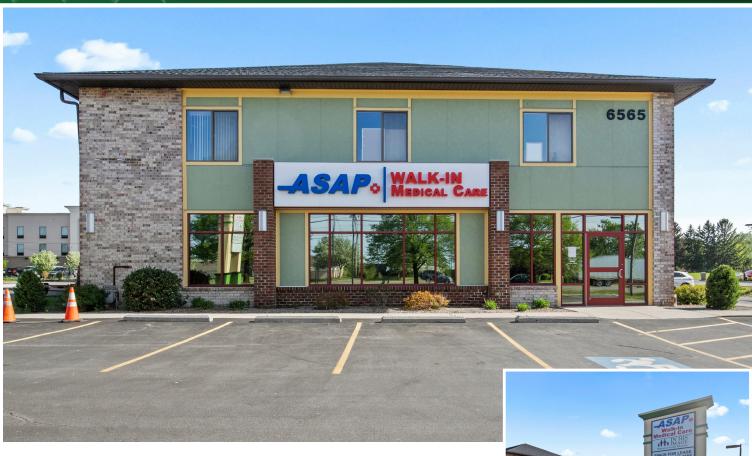

#### **Medical or Professional Office Space**

6565 Fourth Section Road, Brockport, NY 14420

## **PROPERTY HIGHLIGHTS**

- · Turnkey Medical or Other Professional Office Space in the Heart of the Commercial District
- Recently Updated with Over \$100K in Improvements
- Excellent Visibility Across from Wegmans 15,000 AVPD
- Several Turnkey Medical Suites Available From 1022 SF to 3,100 SF
- Handicap Accessible with Pedestrian Elevator
- · Current Occupants: Family Medicine Practice, Urgent Care, Cardiologist
- · Available Suites Perfect For: Ophthalmologist, Neurologist, Dermatologist, or Other Professional Office Users
- · Landlord Pays for Heat

### **Medical or Professional Office Space**

6565 Fourth Section Road, Brockport, NY 14420