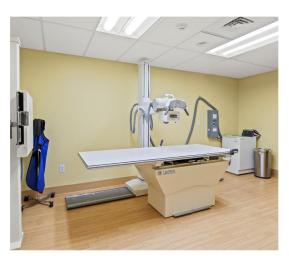

## **PROPERTY HIGHLIGHTS**

- · Turnkey Medical or Other Professional Office Space in the Heart of the Commercial District
- Recently Updated with Over \$100K in Improvements
- Excellent Visibility Across from Wegmans 15,000 AVPD
- Several Turnkey Medical Suites Available From 1022 SF to 3,100 SF
- Handicap Accessible with Pedestrian Elevator
- · Current Occupants: Family Medicine Practice, Urgent Care, Cardiologist
- · Available Suites Perfect For: Ophthalmologist, Neurologist, Dermatologist, or Other Professional Office Users
- · Landlord Pays for Heat