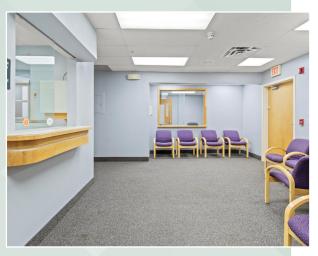

## **PROPERTY HIGHLIGHTS**

- · Turnkey Medical or Other Professional Office Space in the Heart of the Commercial District
- Recently Updated with Over \$100K in Improvements
- Excellent Visibility Across from Wegmans 15,000 AVPD
- Several Turnkey Medical Suites Available From 1022 SF to 3,100 SF
- Handicap Accessible with Pedestrian Elevator
- · Current Occupants: Family Medicine Practice, Urgent Care, Cardiologist
- · Available Suites Perfect For: Ophthalmologist, Neurologist, Dermatologist, or Other Professional Office Users
- · Landlord Pays for Heat