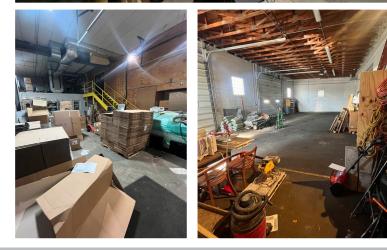

## PROPERTY HIGHLIGHTS

- 2,000+ SF warehouse space
- 2,000+ SF office space
- Two grade doors
- 16 ft. clear span
- · Centrally located
- 3 private offices
- Open floor-plan
- Kitchenette
- Secure entrance
- On site parking
- Can be demised