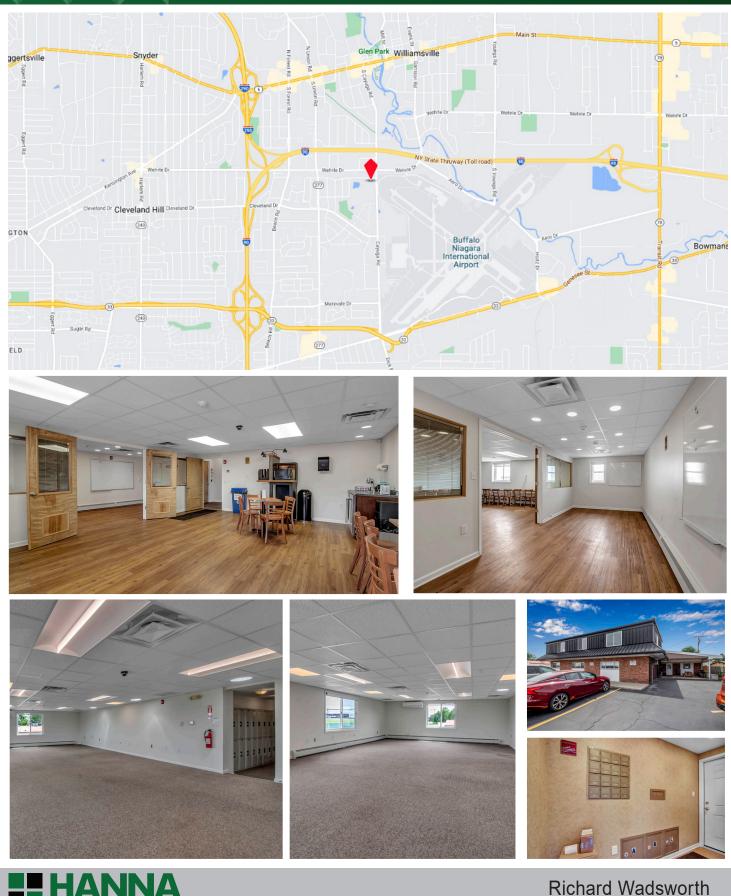

## FOR LEASE

2,000+ SF Warehouse Space & 2,000+ SF Office Space Available 600 Cayuga Road, Cheektowaga, NY 14225

Set across from Buffalo-Niagara International Airport and a 20 minute drive from most of Erie and Southern Niagara County, Cayuga Road boasts an AADT count of 18,123.

## PROPERTY HIGHLIGHTS

- 2,000+ SF warehouse space
- 2,000+ SF office space
- Two grade doors
- 16 ft. clear span
- · Centrally located
- 3 private offices
- Open floor-plan
- Kitchenette
- Secure entrance
- On site parking
- Can be demised

## **DEMOGRAPHICS:**

|                    | <u>2- Miles</u> | 5-Miles  |
|--------------------|-----------------|----------|
| Population:        | 35,535          | 265,327  |
| Households:        | 16,248          | 109,714  |
| Average HH Income: | \$81,013        | \$81,345 |