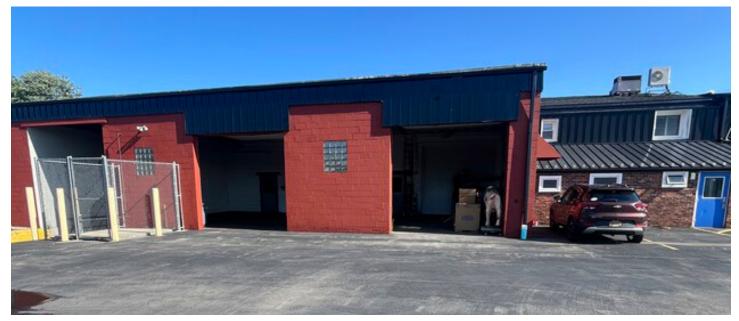

## FOR LEASE

2,000+ SF Warehouse Space & 2,000+ SF Office Space Available 600 Cayuga Road, Cheektowaga, NY 14225

Set across from Buffalo-Niagara International Airport and a 20 minute drive from most of Erie and Southern Niagara County, Cayuga Road boasts an AADT count of 18,123.

## PROPERTY HIGHLIGHTS

- 2,000+ SF warehouse space
- 2,000+ SF office space
- Two grade doors
- 16 ft. clear span
- · Centrally located
- 3 private offices
- Open floor-plan
- Kitchenette
- Secure entrance
- On site parking
- Can be demised