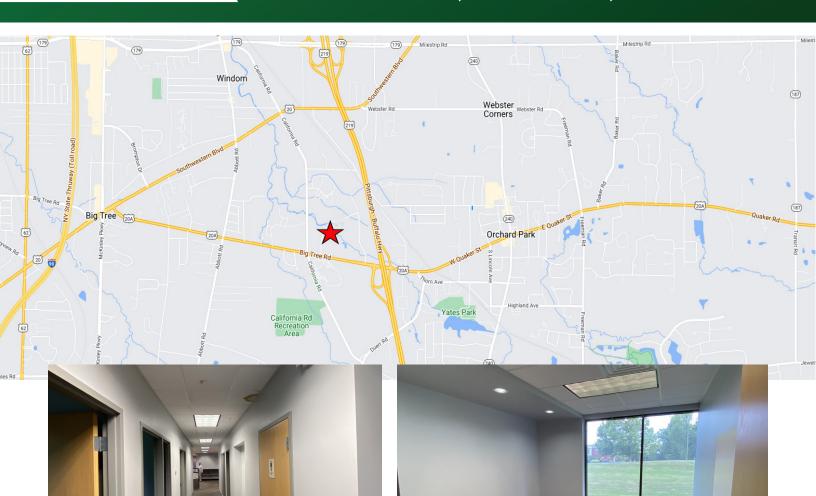

#### 18,650 Sq. Ft. Warehouse and Office Space 19 Cobham Drive, Orchard Park, NY 14127

## **PROPERTY** HIGHLIGHTS

- 18,650 sq. ft. building for lease
- 15,650 sq. ft. warehouse; 3,000 office
- · Loading dock door and grade level door
- 13 ft. ceiling height
- · Large parking lot with room to expand
- Located in the Quaker Center Office Park near Route 219 access
- · 480 volt 3 phase power
- Office space move in ready
- Lease Rate \$8.50 NNN

### 18,650 Sq. Ft. Warehouse and Office Space 19 Cobham Drive, Orchard Park, NY 14127

Joseph Deck, SIOR Associate Real Estate Broker