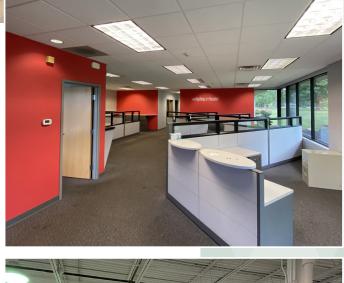

## **PROPERTY** HIGHLIGHTS

- 18,650 sq. ft. building for lease
- 15,650 sq. ft. warehouse; 3,000 office
- · Loading dock door and grade level door
- 13 ft. ceiling height
- · Large parking lot with room to expand
- Located in the Quaker Center Office Park near Route 219 access
- · 480 volt 3 phase power
- Office space move in ready
- Lease Rate \$8.50 NNN