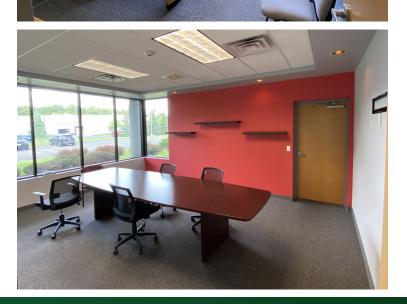

## **PROPERTY** HIGHLIGHTS

- 18,650 sq. ft. building for lease
- 15,650 sq. ft. warehouse; 3,000 office
- · Loading dock door and grade level door
- 13 ft. ceiling height
- · Large parking lot with room to expand
- Located in the Quaker Center Office Park near Route 219 access
- · 480 volt 3 phase power
- Office space move in ready
- Lease Rate \$8.50 NNN