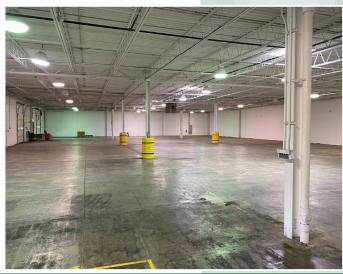

## **PROPERTY** HIGHLIGHTS

- 18,650 sq. ft. building for lease
- 15,650 sq. ft. warehouse; 3,000 office
- · Loading dock door and grade level door
- 13 ft. ceiling height
- · Large parking lot with room to expand
- Located in the Quaker Center Office Park near Route 219 access
- · 480 volt 3 phase power
- Office space move in ready
- Lease Rate \$8.50 NNN