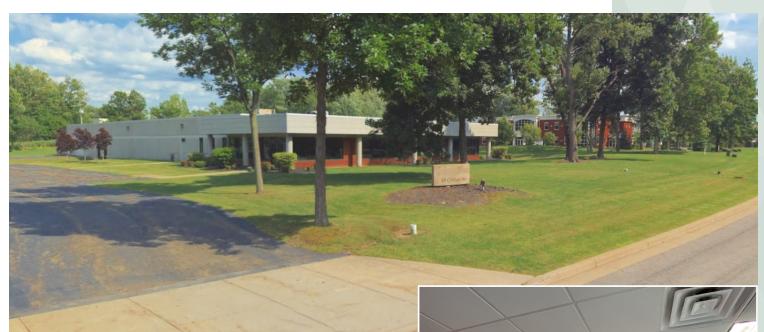

#### 18,650 Sq. Ft. Warehouse and Office Space 19 Cobham Drive, Orchard Park, NY 14127

## **PROPERTY** HIGHLIGHTS

- 18,650 sq. ft. building for lease
- 15,650 sq. ft. warehouse; 3,000 office
- · Loading dock door and grade level door
- 13 ft. ceiling height
- · Large parking lot with room to expand
- Located in the Quaker Center Office Park near Route 219 access
- · 480 volt 3 phase power
- Office space move in ready
- Lease Rate \$8.50 NNN

### 18,650 Sq. Ft. Warehouse and Office Space 19 Cobham Drive, Orchard Park, NY 14127

Joseph Deck, SIOR Associate Real Estate Broker