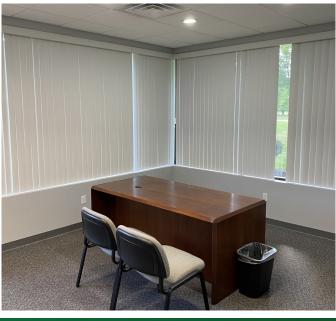

## **PROPERTY** HIGHLIGHTS

- 18,650 sq. ft. building for lease
- 15,650 sq. ft. warehouse; 3,000 office
- · Loading dock door and grade level door
- 13 ft. ceiling height
- · Large parking lot with room to expand
- Located in the Quaker Center Office Park near Route 219 access
- · 480 volt 3 phase power
- Office space move in ready
- Lease Rate \$8.50 NNN