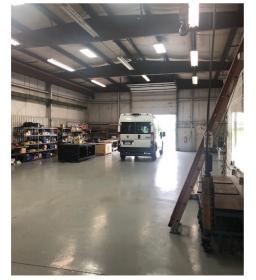

#### **PROPERTY HIGHLIGHTS**

 8,920 Sq. Ft.: 7,720 Sq. Ft. Industrial 1,200 Sq. Ft. Office

- 1.7 Acres
- Five Ton Crane
- 16' 22' Ceiling Height
- Four Grade Overhead Doors: 10, 12, and 16 Foot
- In Lockport Industrial Park
- 3 Phase Power, 480 Volts 400 Amps
- Floor Drains