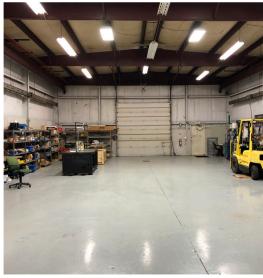

#### **PROPERTY HIGHLIGHTS**

 8,920 Sq. Ft.: 7,720 Sq. Ft. Industrial 1,200 Sq. Ft. Office

- 1.7 Acres
- Five Ton Crane
- 16' 22' Ceiling Height
- Four Grade Overhead Doors: 10, 12, and 16 Foot
- In Lockport Industrial Park
- 3 Phase Power, 480 Volts 400 Amps
- Floor Drains