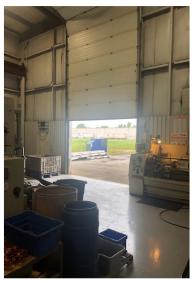

#### **PROPERTY HIGHLIGHTS**

 8,920 Sq. Ft.: 7,720 Sq. Ft. Industrial 1,200 Sq. Ft. Office

- 1.7 Acres
- Five Ton Crane
- 16' 22' Ceiling Height
- Four Grade Overhead Doors: 10, 12, and 16 Foot
- In Lockport Industrial Park
- 3 Phase Power, 480 Volts 400 Amps
- Floor Drains