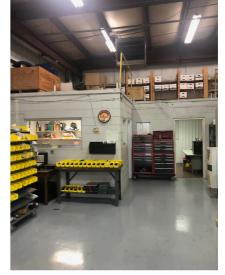

#### **PROPERTY HIGHLIGHTS**

 8,920 Sq. Ft.: 7,720 Sq. Ft. Industrial 1,200 Sq. Ft. Office

- 1.7 Acres
- Five Ton Crane
- 16' 22' Ceiling Height
- Four Grade Overhead Doors: 10, 12, and 16 Foot
- In Lockport Industrial Park
- 3 Phase Power, 480 Volts 400 Amps
- Floor Drains