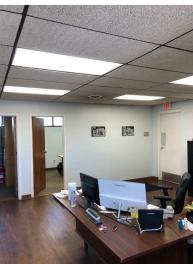

#### **PROPERTY HIGHLIGHTS**

 8,920 Sq. Ft.: 7,720 Sq. Ft. Industrial 1,200 Sq. Ft. Office

- 1.7 Acres
- Five Ton Crane
- 16' 22' Ceiling Height
- Four Grade Overhead Doors: 10, 12, and 16 Foot
- In Lockport Industrial Park
- 3 Phase Power, 480 Volts 400 Amps
- Floor Drains