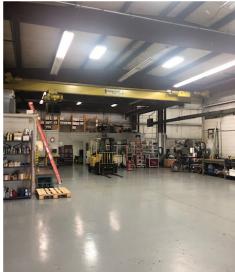

#### **PROPERTY HIGHLIGHTS**

 8,920 Sq. Ft.: 7,720 Sq. Ft. Industrial 1,200 Sq. Ft. Office

- 1.7 Acres
- Five Ton Crane
- 16' 22' Ceiling Height
- Four Grade Overhead Doors: 10, 12, and 16 Foot
- In Lockport Industrial Park
- 3 Phase Power, 480 Volts 400 Amps
- Floor Drains