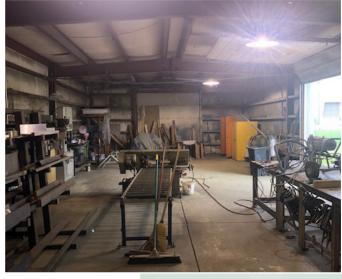

#### **PROPERTY HIGHLIGHTS**

 8,920 Sq. Ft.: 7,720 Sq. Ft. Industrial 1,200 Sq. Ft. Office

- 1.7 Acres
- Five Ton Crane
- 16' 22' Ceiling Height
- Four Grade Overhead Doors: 10, 12, and 16 Foot
- In Lockport Industrial Park
- 3 Phase Power, 480 Volts 400 Amps
- Floor Drains