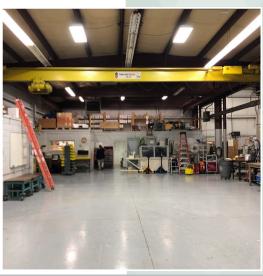

#### **PROPERTY HIGHLIGHTS**

 8,920 Sq. Ft.: 7,720 Sq. Ft. Industrial 1,200 Sq. Ft. Office

- 1.7 Acres
- Five Ton Crane
- 16' 22' Ceiling Height
- Four Grade Overhead Doors: 10, 12, and 16 Foot
- In Lockport Industrial Park
- 3 Phase Power, 480 Volts 400 Amps
- Floor Drains