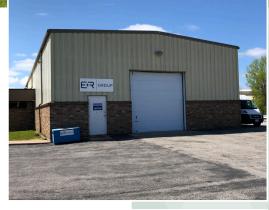

#### **PROPERTY HIGHLIGHTS**

 8,920 Sq. Ft.: 7,720 Sq. Ft. Industrial 1,200 Sq. Ft. Office

- 1.7 Acres
- Five Ton Crane
- 16' 22' Ceiling Height
- Four Grade Overhead Doors: 10, 12, and 16 Foot
- In Lockport Industrial Park
- 3 Phase Power, 480 Volts 400 Amps
- Floor Drains