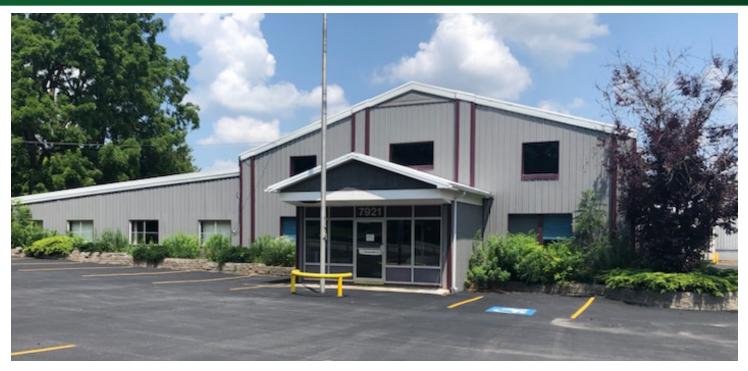

### Warehouse & Office Space

7921 East Main Road, Le Roy, NY 14482

125,000 SF manufacturing/flex building in the Town of LeRoy situated on 26 acres conveniently located close to Interstate 490 and the NYS Thruway. The building has 19 bays, 3 loading docks and is fully sprinklered. Approximately 6,000 SF of office/lab/assembly space is available for \$8 psf gross (depending on level of buildout required), plus utilities. The owner will build-out the space based on tenant's needs and amortize the cost over the lease term. The 6,000 SF office space has 12 feet ceilings once the drop ceiling is removed. This office space can be converted to other uses. An additional 9,000 SF of cold storage space is available with 20 feet ceilings for \$5.50 psf. The electric service is 220V, 3-Phase. Landlord pays for the electric and water. Tenant pays for heat. The huge parking lot is brand new and can accommodate 400 vehicles.

# FOR LEASE Warehouse & Office Space

7921 East Main Road, Le Roy, NY 14482