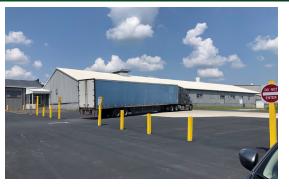

### Warehouse & Office Space

7921 East Main Road, Le Roy, NY 14482

125,000 SF manufacturing/flex building in the Town of LeRoy situated on 26 acres conveniently located close to Interstate 490 and the NYS Thruway. The building has 19 bays, 3 loading docks and is fully sprinklered. Approximately 6,000 SF of office/lab/assembly space is available for \$8 psf gross (depending on level of buildout required), plus utilities. The owner will build-out the space based on tenant's needs and amortize the cost over the lease term. The 6,000 SF office space has 12 feet ceilings once the drop ceiling is removed. This office space can be converted to other uses. An additional 9,000 SF of cold storage space is available with 20 feet ceilings for \$5.50 psf. The electric service is 220V, 3-Phase. Landlord pays for the electric and water. Tenant pays for heat. The huge parking lot is brand new and can accommodate 400 vehicles.