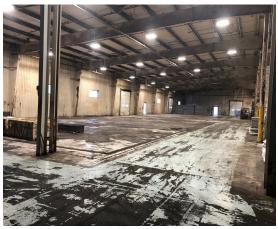

#### **PROPERTY HIGHLIGHTS:**

- Three warehouse areas available: 9,000 SF, 2,900 SF, and 1,400 SF (\$5.50 psf)
- Ceiling heights range from 10 ft. to 20 ft.
- 6,000 SF office/lab space/assembly space Owner will renovate
- Two common loading docks with levelers
- 12 ft. grade-level drive-in doors
- · Fully sprinklered (wet system)

#### Area 1: Cold Storage/Warehouse - 9,000 sf (\$5.50 psf)

- 200 ft x 45 ft
- 20 ft. ceiling height
- Three 12 ft grade level doors
- 3 pedestrian doors
- · New bright overhead lighting