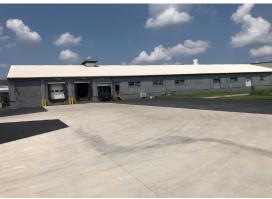

### Warehouse & Office Space

7921 East Main Road, Le Roy, NY 14482

125,000 SF manufacturing/flex building in the Town of LeRoy situated on 26 acres conveniently located close to Interstate 490 and the NYS Thruway. The building has 19 bays, 3 loading docks and is fully sprinklered. Approximately 6,000 SF of office/lab/assembly space is available for \$8 psf gross (depending on level of buildout required), plus utilities. The owner will build-out the space based on tenant's needs and amortize the cost over the lease term. The 6,000 SF office space has 12 feet ceilings once the drop ceiling is removed. This office space can be converted to other uses. An additional 9,000 SF of cold storage space is available with 20 feet ceilings for \$5.50 psf. The electric service is 220V, 3-Phase. Landlord pays for the electric and water. Tenant pays for heat. The huge parking lot is brand new and can accommodate 400 vehicles.

# FOR LEASE Warehouse & Office Space

7921 East Main Road, Le Roy, NY 14482