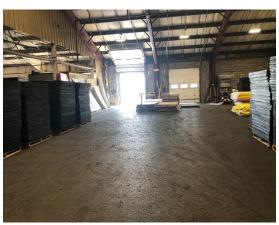

#### **PROPERTY HIGHLIGHTS:**

- Three warehouse areas available: 9,000 SF, 2,900 SF, and 1,400 SF (\$5.50 psf)
- Ceiling heights range from 10 ft. to 20 ft.
- 6,000 SF office/lab space/assembly space Owner will renovate
- Two common loading docks with levelers
- 12 ft. grade-level drive-in doors
- · Fully sprinklered (wet system)

#### Area 2: Storage/Warehouse – 2,900 SF (\$5.50 psf)

- 76 ft x 38 ft
- 12' 6" ceiling height
- · Two gas-fired suspended heaters
- · Nice overhead lighting
- One 8 ft grade-level door
- · Access to loading docks

#### Area 3: Storage/Warehouse – 1,400 SF (\$5.50 psf)

- 60 ft x 23 ft
- 10 ft ceiling height
- · Access to one 12 ft grade-level door
- · Two gas-fired suspended heaters
- Large wall exhaust fan