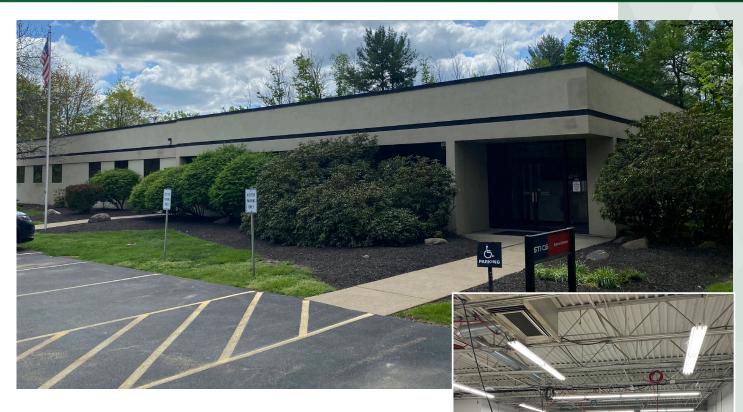

## **FOR SALE OR LEASE**

15,000 Sq. Ft. Light Assembly and Office Space 11 Cobham Drive, Orchard Park, NY 14127

## **PROPERTY HIGHLIGHTS**

- 15,000 sq. ft. building with half light assembly, half office space
- 3.45 acres
- · Building can be easily divided for multi-tenant use
- 12 ft. overhead grade door with space for semi truck loading
- 480 Volt 3 Phase Power
- Spacious executive offices, cube space and conference rooms
- Located in the Quaker Center Office Park near Route 219 access
- Asking Price \$1,700,000
- · Lease option available at \$12 sq. ft. triple net