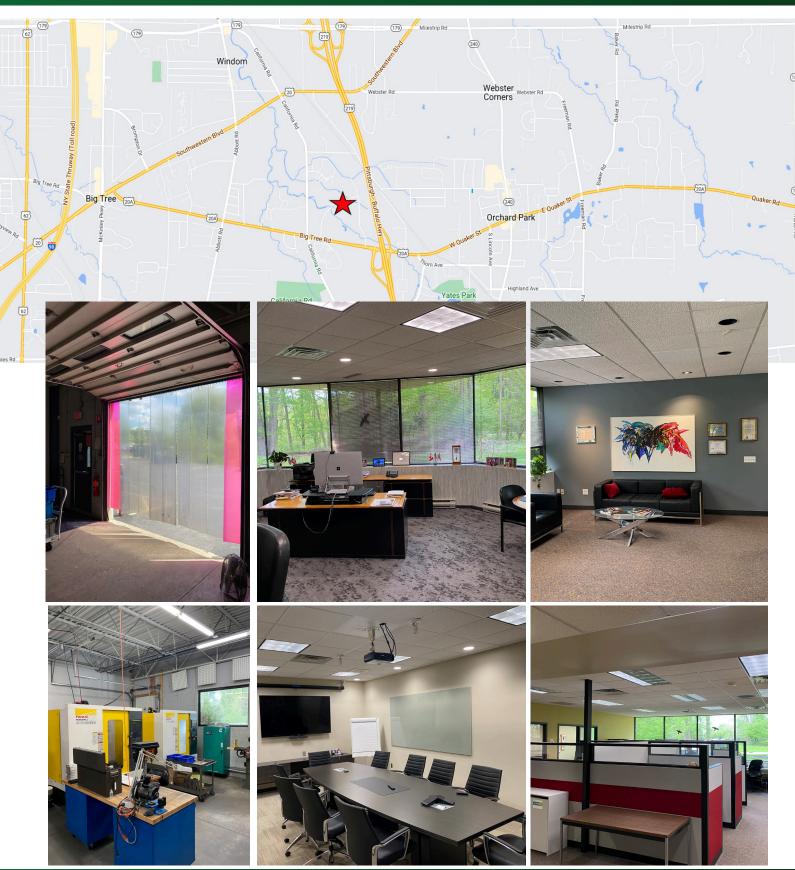

## **FOR SALE OR LEASE**

15,000 Sq. Ft. Light Assembly and Office Space 11 Cobham Drive, Orchard Park, NY 14127

## **PROPERTY HIGHLIGHTS**

- 15,000 sq. ft. building with half light assembly, half office space
- 3.45 acres
- · Building can be easily divided for multi-tenant use
- 12 ft. overhead grade door with space for semi truck loading
- 480 Volt 3 Phase Power
- Spacious executive offices, cube space and conference rooms
- Located in the Quaker Center Office Park near Route 219 access
- Asking Price \$1,700,000
- · Lease option available at \$12 sq. ft. triple net