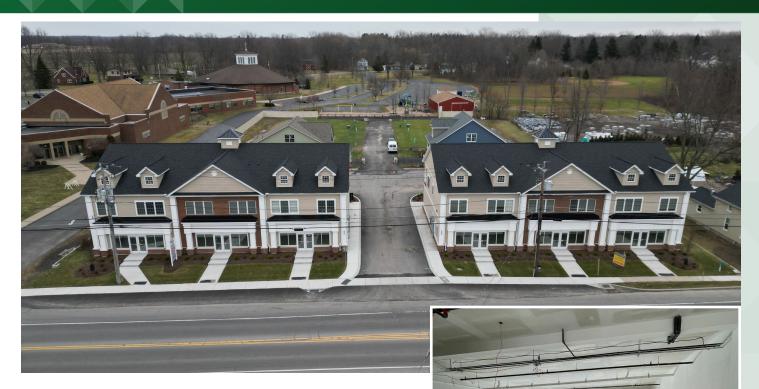

## Office / Retail Space at Transit Station

6855 & 6875 Transit Road, Clarence, NY 14031

## PROPERTY HIGHLIGHTS

- Brand new build office/retail space ready for custom build out to your specification!
- · High traffic area
- Off street parking
- Suites available from 1,370 sq. ft. to 1,384 sq. ft.
- Owner is offering up to \$10,000 in TI