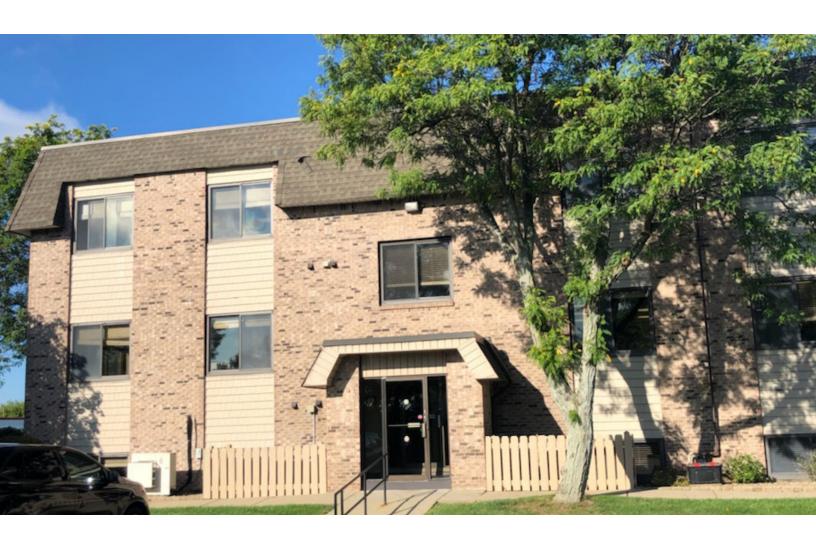

# For Lease: Beautiful Three Story Office Building 910 Maple Road, Williamsville, NY 14221

For additional Information, please contact:

#### **FOR LEASE:**

910 Maple Road, Williamsville, NY 14221

## **PROPERTY HIGHLIGHTS**

- Beautiful three story 8,150 Sq. Ft. office building For Lease
- Total of 13 private offices, large bullpen areas, conference room, kitchen, ample storage, separate heat/AC zones and bathrooms on each floor
- Totally rehabbed in 2010
- · Ideal for professional, administrative, or non-profit uses
- · Excellent condition and location
- Best Office Lease Value in Amherst...lease price well below market!