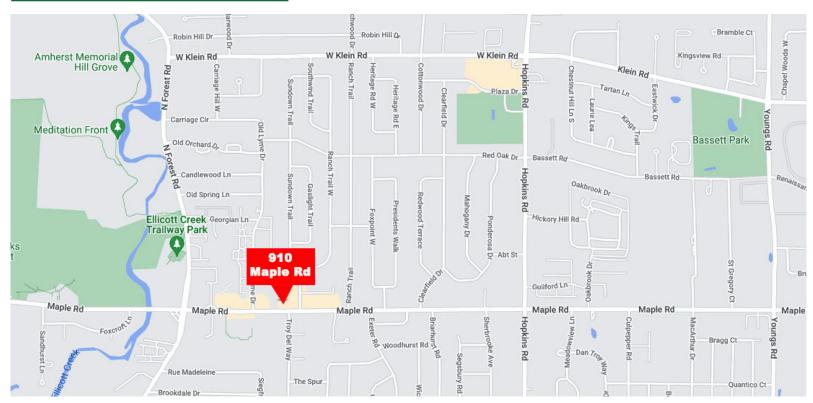

ces • Conference Room • Cubicle Area • Kitchen • Storage Room • Server Room • Mechanical Room • Restroom









#### **FOR LEASE:**

910 Maple Road, Williamsville, NY 14221

## **PROPERTY HIGHLIGHTS**

- Beautiful three story 8,150 Sq. Ft. office building For Lease
- Total of 13 private offices, large bullpen areas, conference room, kitchen, ample storage, separate heat/AC zones and bathrooms on each floor
- Totally rehabbed in 2010
- · Ideal for professional, administrative, or non-profit uses
- · Excellent condition and location
- Best Office Lease Value in Amherst...lease price well below market!

#### **Main Level**

Six (6) Private Offices • Cubicle Area • Storage Room • Two (2) Restrooms













#### **FOR LEASE:**

910 Maple Road, Williamsville, NY 14221

# **LOCATION MAP**



## **DEMOGRAPHICS**

| ESTIMATED             | 2 MILE    | 5 MILE   | 10 MILE  |
|-----------------------|-----------|----------|----------|
| POPULATION            | 33,826    | 215,060  | 664,888  |
| AVERAGE HH<br>INCOME  | \$108,122 | \$91,928 | \$78,375 |
| DAYTIME<br>EMPLOYMENT | 27,295    | 125,124  | 381,026  |

| 3 MILE SUMMARY: |      |                                     |  |  |
|-----------------|------|-------------------------------------|--|--|
|                 | ŤŤ   | 76,346<br>TOTAL POPLUATION          |  |  |
|                 | \$   | 107,631<br>AVERAGE HOUSEHOLD INCOME |  |  |
|                 | İİİİ | 61,142<br>TOTAL EMPLOYEES           |  |  |