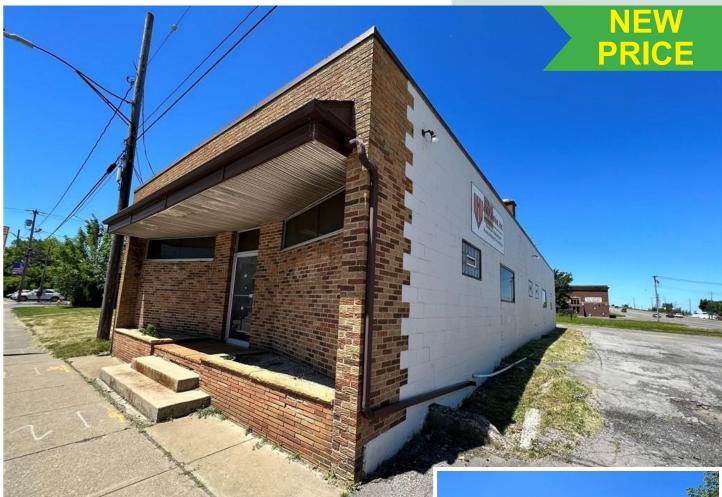

### Commercial Building on Double Lot 2310 William Street, Village of Sloan, New York 14206

## <u>PROPERTY</u> HIGHLIGHTS

- 2,400 sq. ft. commercial building with full basement for storage
- Double lot located on the corner of William St and Harlem Rd.
- Roll up door at rear of building
- Large parking area with 25+ spaces
- · Reception area, supply room and two bathrooms
- Detached garage behind main building
- Property being sold "As Is"
- Asking price was \$299,000 is now \$289,000