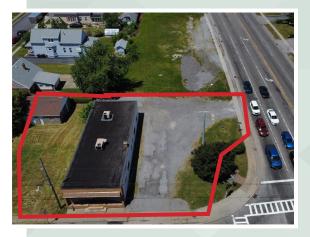

### Commercial Building on Double Lot 2310 William Street, Village of Sloan, New York 14206

## <u>PROPERTY</u> HIGHLIGHTS

- 2,400 sq. ft. commercial building with full basement for storage
- Double lot located on the corner of William St and Harlem Rd.
- Roll up door at rear of building
- Large parking area with 25+ spaces
- · Reception area, supply room and two bathrooms
- Detached garage behind main building
- Property being sold "As Is"
- Asking price was \$299,000 is now \$289,000