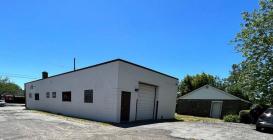

### Commercial Building on Double Lot 2310 William Street, Village of Sloan, New York 14206

## <u>PROPERTY</u> HIGHLIGHTS

- 2,400 sq. ft. commercial building with full basement for storage
- Double lot located on the corner of William St and Harlem Rd.
- Roll up door at rear of building
- Large parking area with 25+ spaces
- · Reception area, supply room and two bathrooms
- Detached garage behind main building
- Property being sold "As Is"
- Asking price was \$299,000 is now \$289,000