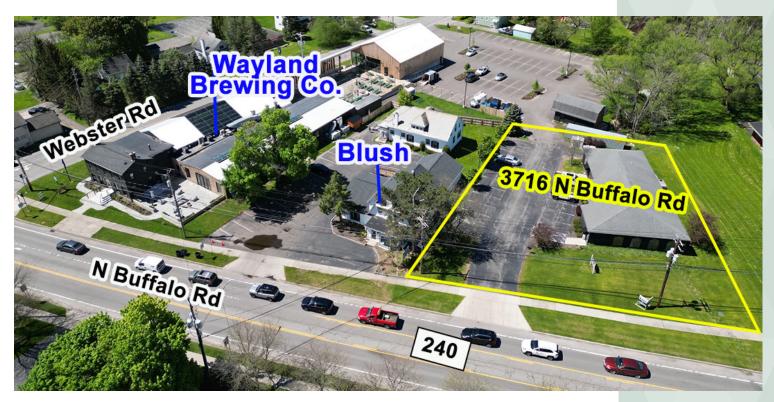

## For LEASEFree Standing Commercial Building3716 N Buffalo Rd, Orchard Park, NY 14127

## PROPERTY HIGHLIGHTS

- 3,300 square feet
- Current use retail
- Possible uses include medical, dental, physical or personal care services
- · 20 parking spaces
- Traffic counts: 15,000 average vehicles per day