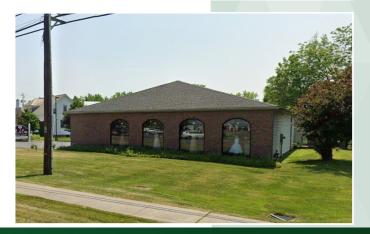

## For LEASEFree Standing Commercial Building3716 N Buffalo Rd, Orchard Park, NY 14127

## PROPERTY HIGHLIGHTS

- 3,300 square feet
- Current use retail
- Possible uses include medical, dental, physical or personal care services
- · 20 parking spaces
- Traffic counts: 15,000 average vehicles per day