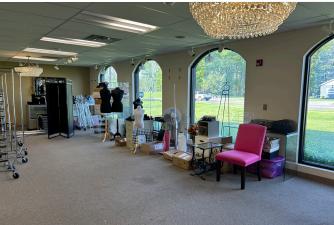

## PROPERTY HIGHLIGHTS

- 3,300 square feet
- Current use retail
- Possible uses include medical, dental, physical or personal care services
- · 20 parking spaces
- Traffic counts: 15,000 average vehicles per day