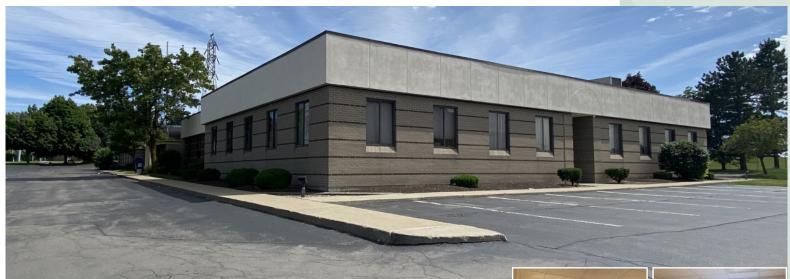

## **Medical/Office Condo**

5320 Military Road, Lewiston, NY 14092

## **PROPERTY HIGHLIGHTS:**

- Medical/Office Condo for Sale or Lease, half of Suite 105
- Located right off I-190 and adjacent to Mount St. Mary's Hospital (Catholic Health)
- Just blocks from the International Queenston-Lewiston Bridge between USA and Canada
- · Placement on outdoor signage and inside building directory included
- Space is 1,245 SF plus a shared waiting room, restrooms and break room/ kitchen
- Five exam rooms, 3 of 5 rooms can be conference areas
- · Perfect for any type of medical use
- Building has a new roof and HVAC system
- Asking price was \$149,000 is now \$139,000
- Free 1st month's rent with minimum 3 year lease