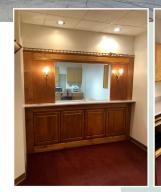

## **PROPERTY HIGHLIGHTS:**

- Medical/Office Condo for Sale or Lease, half of Suite 105
- Located right off I-190 and adjacent to Mount St. Mary's Hospital (Catholic Health)
- Just blocks from the International Queenston-Lewiston Bridge between USA and Canada
- · Placement on outdoor signage and inside building directory included
- Space is 1,245 SF plus a shared waiting room, restrooms and break room/ kitchen
- Five exam rooms, 3 of 5 rooms can be conference areas
- · Perfect for any type of medical use
- Building has a new roof and HVAC system
- Asking price was \$149,000 is now \$139,000
- Free 1st month's rent with minimum 3 year lease