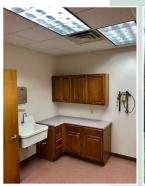

## **PROPERTY HIGHLIGHTS:**

- Medical/Office Condo for Sale or Lease, half of Suite 105
- Located right off I-190 and adjacent to Mount St. Mary's Hospital (Catholic Health)
- Just blocks from the International Queenston-Lewiston Bridge between USA and Canada
- · Placement on outdoor signage and inside building directory included
- Space is 1,245 SF plus a shared waiting room, restrooms and break room/ kitchen
- Five exam rooms, 3 of 5 rooms can be conference areas
- · Perfect for any type of medical use
- Building has a new roof and HVAC system
- Asking price was \$149,000 is now \$139,000
- Free 1st month's rent with minimum 3 year lease