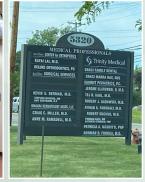

## **PROPERTY HIGHLIGHTS:**

- Medical/Office Condo for Sale or Lease, half of Suite 105
- Located right off I-190 and adjacent to Mount St. Mary's Hospital (Catholic Health)
- Just blocks from the International Queenston-Lewiston Bridge between USA and Canada
- · Placement on outdoor signage and inside building directory included
- Space is 1,245 SF plus a shared waiting room, restrooms and break room/ kitchen
- Five exam rooms, 3 of 5 rooms can be conference areas
- · Perfect for any type of medical use
- Building has a new roof and HVAC system
- Asking price was \$149,000 is now \$139,000
- Free 1st month's rent with minimum 3 year lease