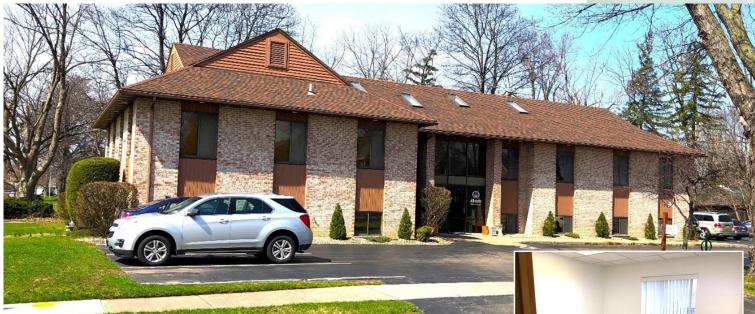

## **PROFESSIONAL OFFICE SUITE**

572 Titus Ave, Rochester, NY (West Irondequoit) Great location across from Wegmans Plaza

## FEATURES:

- 1,176 SF office suite on second floor
- Handicap accessible (elevator)
- Three private offices, a large administrative area, a storage/file room, kitchenette and bathroom
- · Large customer waiting area
- · Large windows with lots of natural light
- · Attractive brick building
- · 20 car parking lot
- · Great visibility near corner of Titus and Hudson across from Wegmans
- Base rent is \$1,200 per month plus \$470 quarterly CAM charges