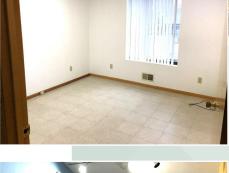

## FEATURES:

- 1,176 SF office suite on second floor
- Handicap accessible (elevator)
- Three private offices, a large administrative area, a storage/file room, kitchenette and bathroom
- · Large customer waiting area
- · Large windows with lots of natural light
- · Attractive brick building
- · 20 car parking lot
- · Great visibility near corner of Titus and Hudson across from Wegmans
- Base rent is \$1,200 per month plus \$470 quarterly CAM charges