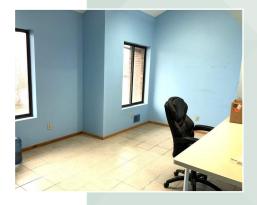

## FEATURES:

- 1,176 SF office suite on second floor
- Handicap accessible (elevator)
- Three private offices, a large administrative area, a storage/file room, kitchenette and bathroom
- · Large customer waiting area
- · Large windows with lots of natural light
- · Attractive brick building
- · 20 car parking lot
- · Great visibility near corner of Titus and Hudson across from Wegmans
- Base rent is \$1,200 per month plus \$470 quarterly CAM charges