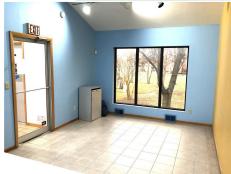

## FEATURES:

- 1,176 SF office suite on second floor
- Handicap accessible (elevator)
- Three private offices, a large administrative area, a storage/file room, kitchenette and bathroom
- · Large customer waiting area
- · Large windows with lots of natural light
- · Attractive brick building
- · 20 car parking lot
- · Great visibility near corner of Titus and Hudson across from Wegmans
- Base rent is \$1,200 per month plus \$470 quarterly CAM charges