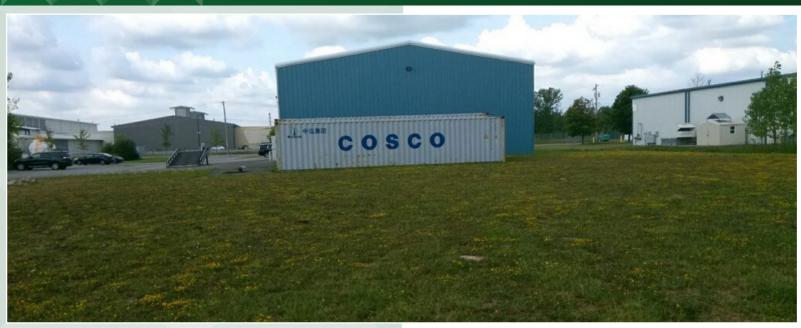

## **Modern Industrial Building** 4907 IDA Park Drive, Lockport, NY 14094

## **PROPERTY HIGHLIGHTS**

- · Modern industrial building and office located in the Lockport Industrial Park
- Built in 1998, Expanded in 2019
- 7,200 SF warehouse; 1,050 SF office
- 2.1 acres
- 400 AMP, 480/3 phase electrical service
- · Three grade doors
- · Mezzanine area
- 20' -23' ceiling height
- · Sprinklers (wet) and security system
- Asking \$7.00 per sq. ft. NNN
- Property Video