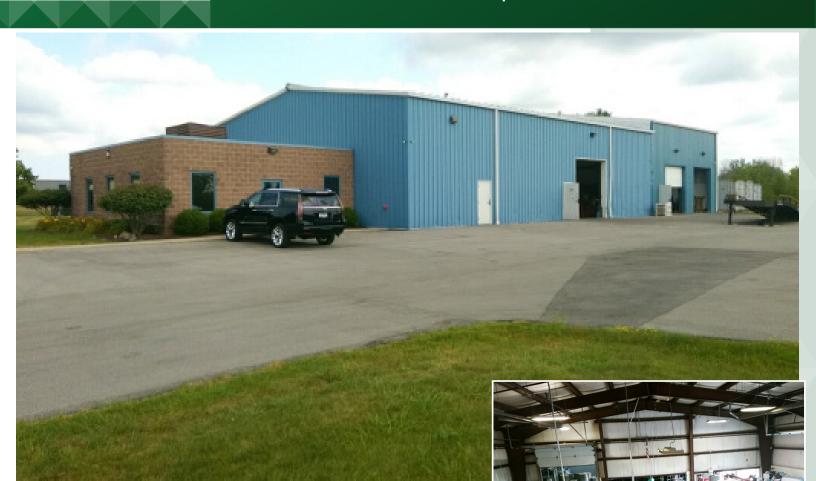

## **Modern Industrial Building** 4907 IDA Park Drive, Lockport, NY 14094

## **PROPERTY HIGHLIGHTS**

- · Modern industrial building and office located in the Lockport Industrial Park
- Built in 1998, Expanded in 2019
- 7,200 SF warehouse; 1,050 SF office
- 2.1 acres
- 400 AMP, 480/3 phase electrical service
- · Three grade doors
- · Mezzanine area
- 20' -23' ceiling height
- · Sprinklers (wet) and security system
- Asking \$7.00 per sq. ft. NNN
- Property Video