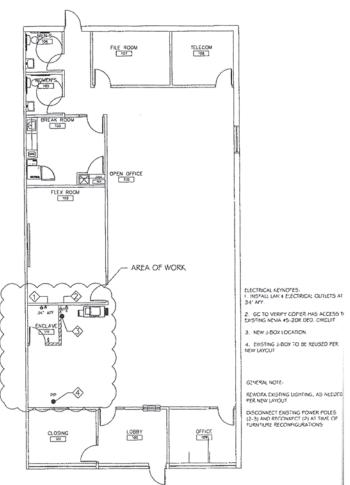

## Former Progressive Space In Plaza

941-997 State Route 17C, Owego, NY 13827

#### Former Progressive Space In Plaza

941-997 State Route 17C, Owego, NY 13827