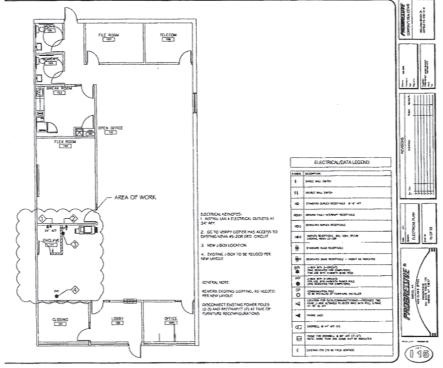

## Former Progressive Space In Plaza

941-997 State Route 17C, Owego, NY 13827

#### Former Progressive Space In Plaza

941-997 State Route 17C, Owego, NY 13827