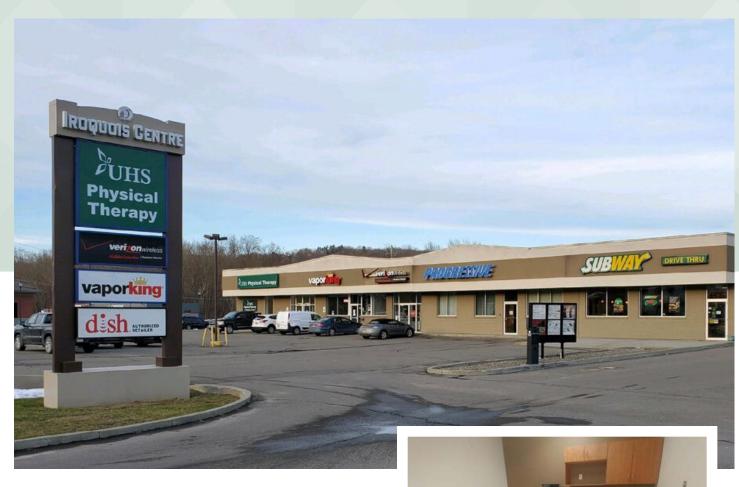

## Former Progressive Space In Plaza

941-997 State Route 17C, Owego, NY 13827

#### PROPERTY HIGHLIGHTS

- Great visibility
- Close to three major hotels, shopping center, banks, national retailers, and restaurants
- Very close to Lockheed Martin facility one of the area's largest employers
- Extremely well maintained and managed
- 82 Parking spaces
- Located in the "Power Mile of Owego"
- 3,237 sq. ft
- \$12.00 NNN

#### Former Progressive Space In Plaza

941-997 State Route 17C, Owego, NY 13827