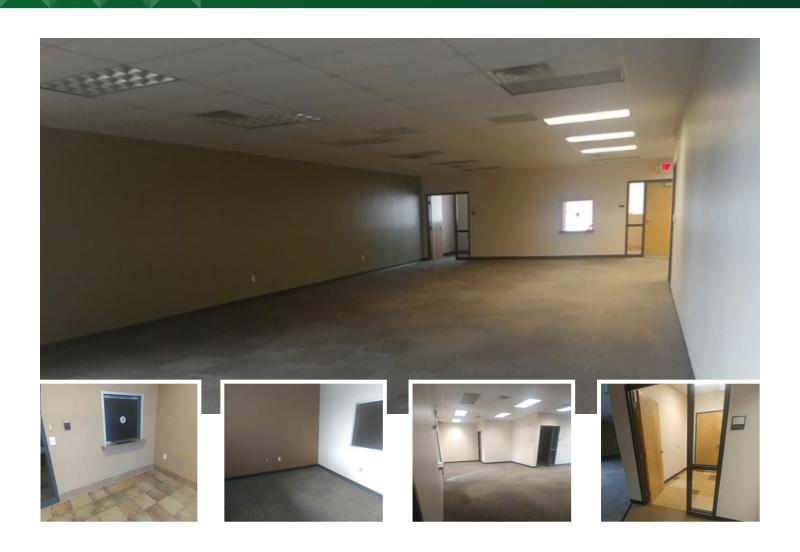

#### PROPERTY HIGHLIGHTS

- Great visibility
- Close to three major hotels, shopping center, banks, national retailers, and restaurants
- Very close to Lockheed Martin facility one of the area's largest employers
- Extremely well maintained and managed
- 82 Parking spaces
- Located in the "Power Mile of Owego"
- 3,237 sq. ft
- \$12.00 NNN