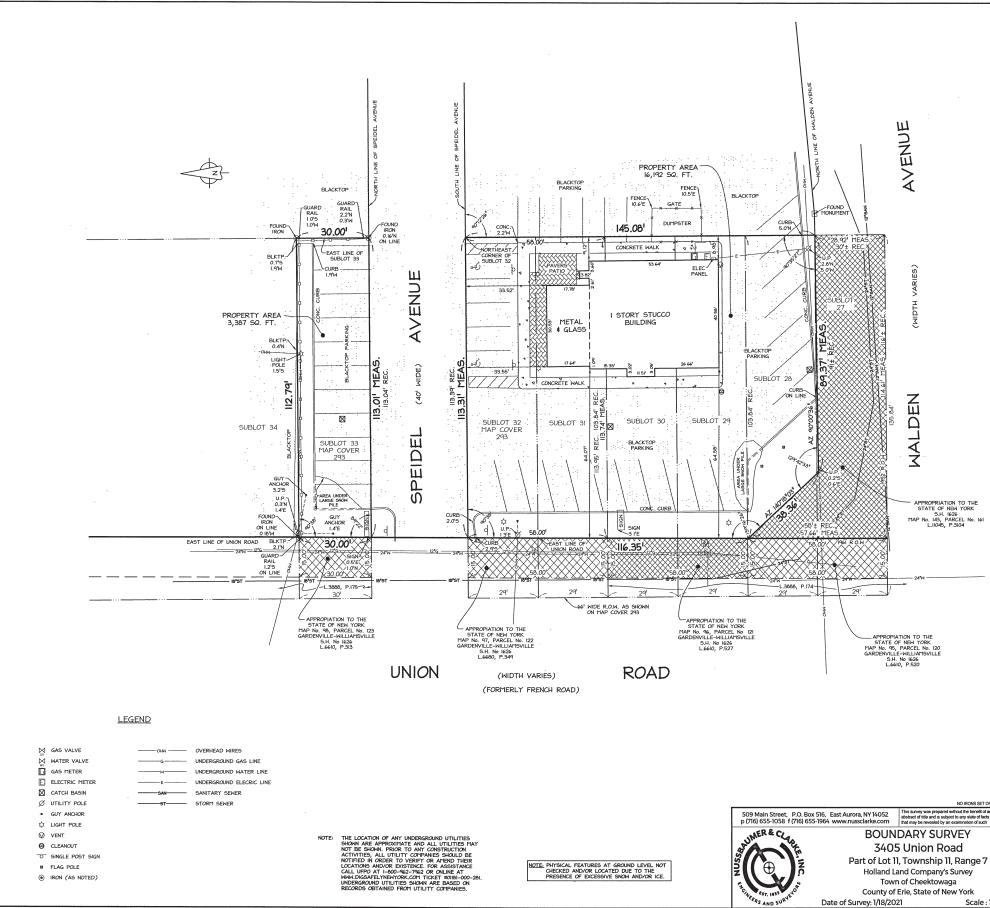

## **SITE SURVEY**

## 3425 UNION ROAD, CHEEKTOWAGA, NY | 02/23/2021

#### PREPARED BY:

APPROPRIATION TO THE STATE OF NEW YORK S.H. 1626
MAP No. 143, PARCEL No. 161 L.11045, P.3104

This survey was prepared without the benefit of an abstract of title and is subject to any state of facts that may be revealed by an examination of such Thornton A. Kenye Scale : 1" = 20' Project No. : 2133-0027