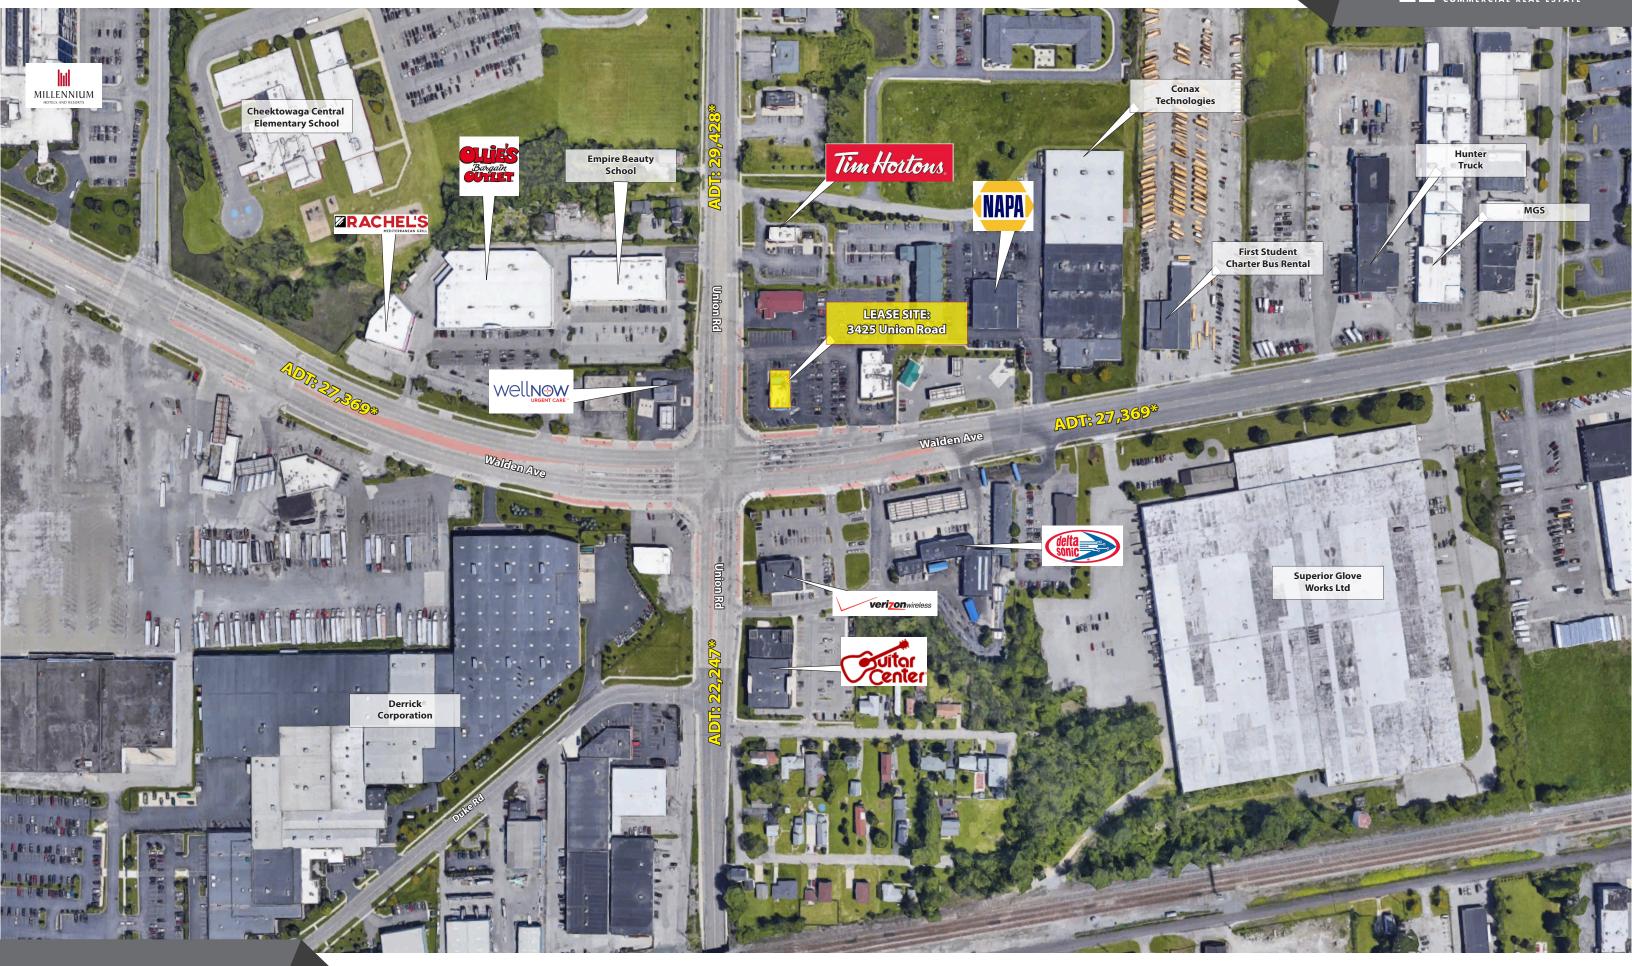

# SITE AERIAL

## 3425 UNION ROAD, CHEEKTOWAGA, NY | 02/23/2021

The information submitted herein is not guaranteed. Although obtained from reliable resources, it is subject to errors, omissions, prior sale and withdrawal from the market without notice. Broker has made no investigation and makes no representation of the property.