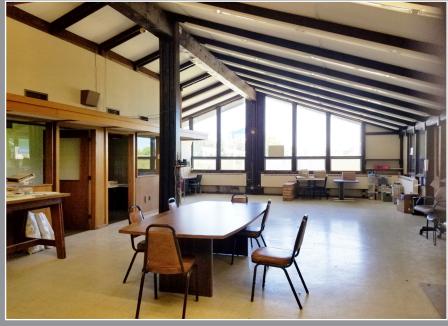

## **Property Overview**

- Office/Retail for Lease
- 3,800 SF Available Will Divide
- 25 Car Parking
- Access to NYS 219
- Rent Includes Utilities, CAM and Taxes
- 1.10 Acre, Development Potential

Edward F. Woods