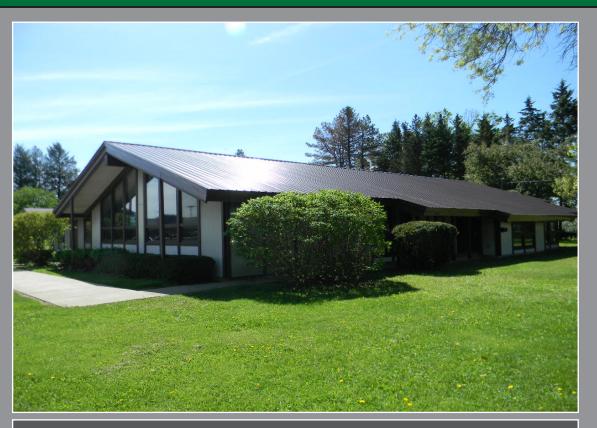

## FOR LEASE: 1,300 TO 3,382 SF RETAIL/OFFICE SPACE 482 South Cascade Drive, Springville, NY 14141

## **Property Overview**

- Office/Retail for Lease
- 3,800 SF Available Will Divide
- 25 Car Parking
- Access to NYS 219
- Rent Includes Utilities, CAM and Taxes
- 1.10 Acre, Development Potential

Edward F. Woods