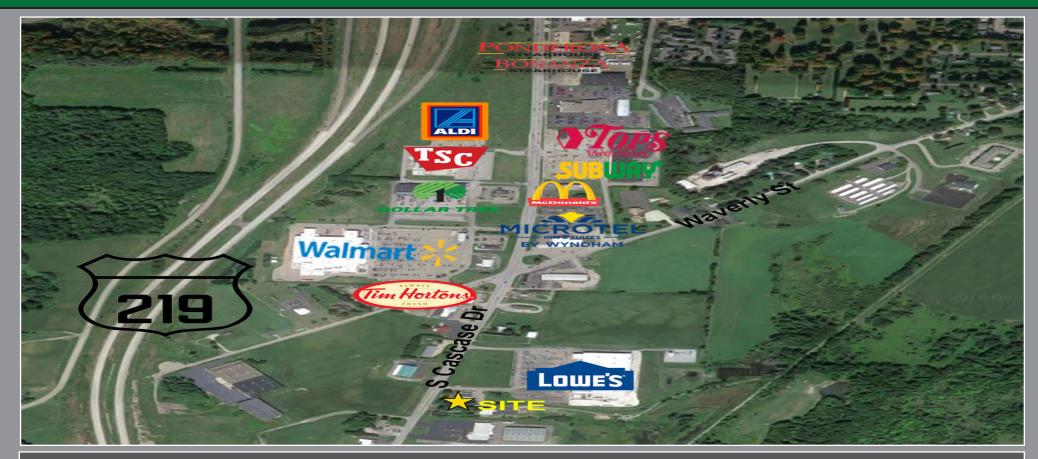

## **Property Overview**

- Office/Retail for Lease
- 3,800 SF Available Will Divide
- 25 Car Parking
- Access to NYS 219
- Rent Includes Utilities, CAM and Taxes
- 1.10 Acre, Development Potential

Edward F. Woods