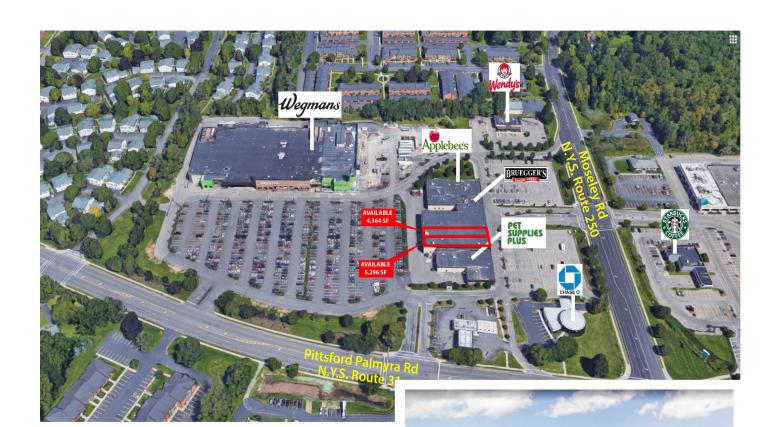

#### Wegmans Plaza 6600 Pittsford Palmyra Rd, Perinton, NY 14450

## PROPERTY HIGHLIGHTS

2 inline spaces available: 4,364 SF & 5,296 SF

Wegmans anchored shopping plaza, other co-tenants include Applebee's, Pet Supplies Plus, Brueggers, Chase Bank, Wendy's and more

Surrounded by a large middle to upper middle income residential backup.