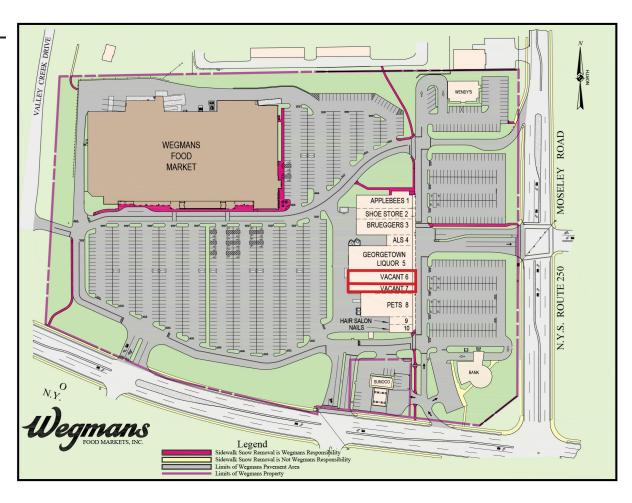

on, NY 14450



## PROPERTY HIGHLIGHTS

2 inline spaces available: 4,364 SF & 5,296 SF

Wegmans anchored shopping plaza, other co-tenants include Applebee's, Pet Supplies Plus, Brueggers, Chase Bank, Wendy's and more

Surrounded by a large middle to upper middle income residential backup.

# DEMOGRAPHIC

|                             | 1 Miles   | 3 Miles   | 5 Miles   |
|-----------------------------|-----------|-----------|-----------|
| 2019 Total Population       | 7,640     | 41,946    | 96,742    |
| 2019 Total Households       | 3,465     | 17,466    | 38,474    |
| Per Capita Income 2018-2023 | (2.12%)   | (2.35%)   | (2.20%)   |
| Average Household INC       | \$103,837 | \$114,925 | \$118,920 |







### Wegmans Plaza 6600 Pittsford Palmyra Rd, Perinton, NY 14450

## SITE PLAN