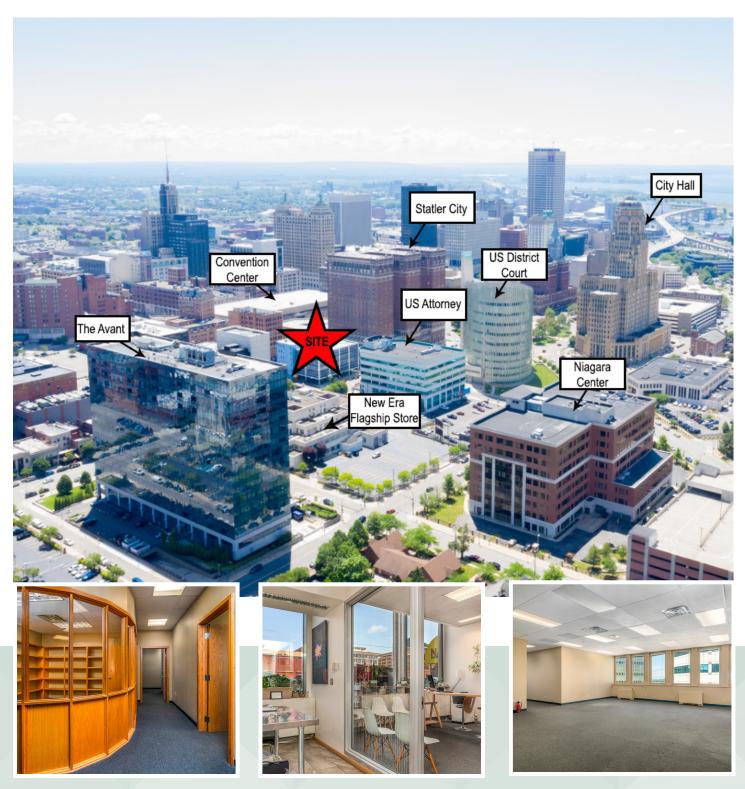

# PROPERTY HIGHLIGHTS

- Attractive full service lease rate includes janitorial, new flooring, paint, LED lighting
- On site parking included in lease!
- Commanding views of Delaware Avenue and Niagara Square
- · Responsive, tenant focused property owner
- Premium location in the heart of the Central Business
  District
- Close to courts
- Photo gallery includes available spaces and examples of newly improved suites