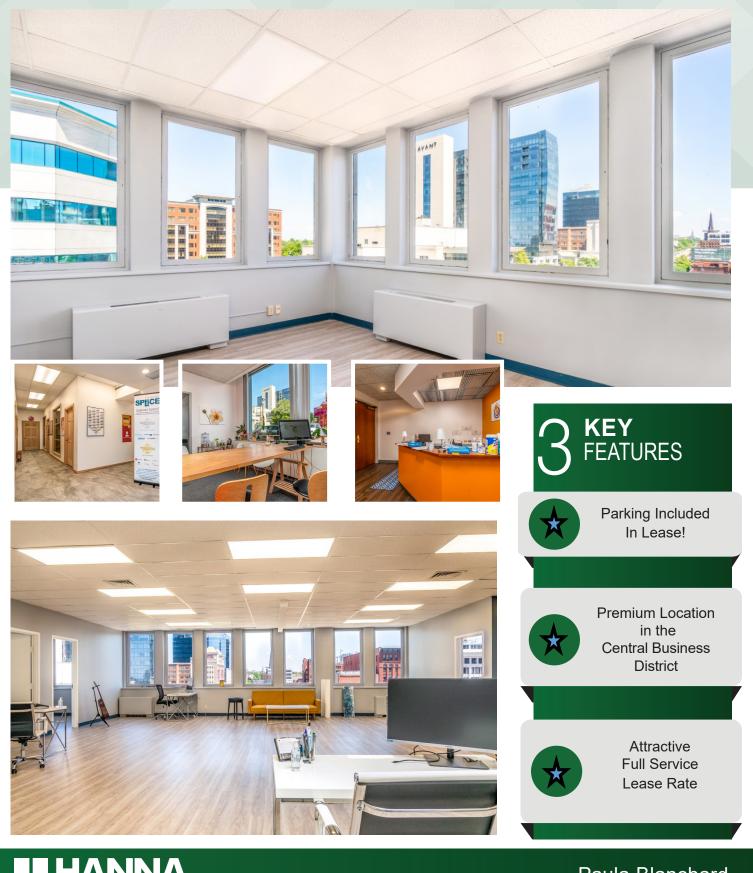

# PROPERTY HIGHLIGHTS

- Attractive full service lease rate includes janitorial, new flooring, paint, LED lighting
- On site parking included in lease!
- Commanding views of Delaware Avenue and Niagara Square
- · Responsive, tenant focused property owner
- Premium location in the heart of the Central Business
  District
- Close to courts
- Photo gallery includes available spaces and examples of newly improved suites