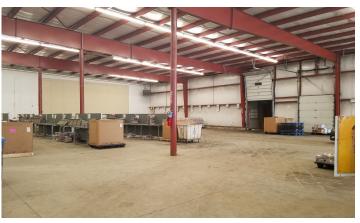

Suite 4C is a 15,000 SF space with 16 ft clear span ceilings, two deep loading docks with levelers, and three grade-level doors.

Suite 4B is a 10,000 SF space with 16 ft clear span ceilings, one deep loading dock with a leveler, and one grade-level door.

#### **PROPERTY HIGHLIGHTS**

- Total of 25,000 SF Industrial Space
- · 4 Grade Doors
- 3 Deep Dock Doors
- 16 ft. Clear Height

- Floor Drain
- Space can be Demised to 10,000 SF & 15,000 SF
- Outdoor Yard Space Available