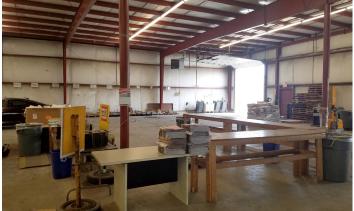

Suite 4C is a 15,000 SF space with 16 ft clear span ceilings, two deep loading docks with levelers, and three grade-level doors.

Suite 4B is a 10,000 SF space with 16 ft clear span ceilings, one deep loading dock with a leveler, and one grade-level door.

#### **PROPERTY HIGHLIGHTS**

- Total of 25,000 SF Industrial Space
- · 4 Grade Doors
- 3 Deep Dock Doors
- 16 ft. Clear Height

- Floor Drain
- Space can be Demised to 10,000 SF & 15,000 SF
- Outdoor Yard Space Available