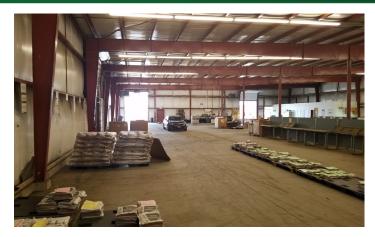

Suite 4C is a 15,000 SF space with 16 ft clear span ceilings, two deep loading docks with levelers, and three grade-level doors.

Suite 4B is a 10,000 SF space with 16 ft clear span ceilings, one deep loading dock with a leveler, and one grade-level door.

#### **PROPERTY HIGHLIGHTS**

- Total of 25,000 SF Industrial Space
- · 4 Grade Doors
- 3 Deep Dock Doors
- 16 ft. Clear Height

- Floor Drain
- Space can be Demised to 10,000 SF & 15,000 SF
- Outdoor Yard Space Available