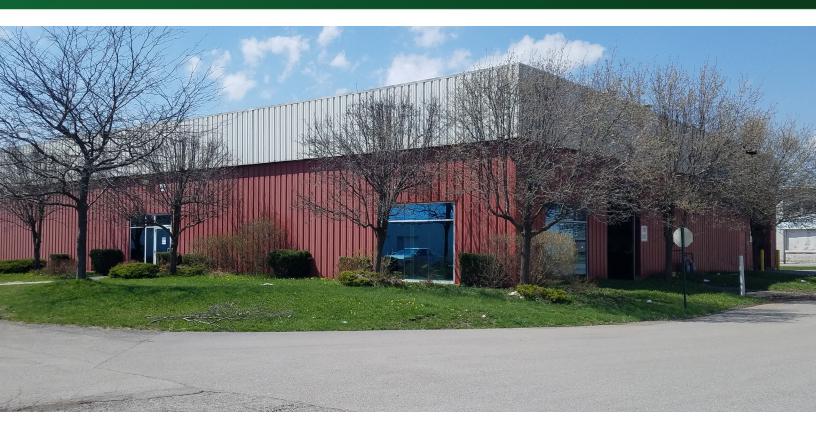

### 10,000 - 25,000 Sq. Ft. Industrial Space 1800 Broadway, Bldg. 4, Buffalo, NY 14212

Buffalo Business Park offers two adjoining warehouse spaces for lease, which can be rented separately or combined:

Conveniently located near I-90, NYS RT 33, and Buffalo's Central Business District, these spaces will be available on July 1, 2025. They are currently connected but can be leased separately if desired.