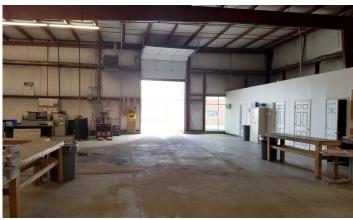

Suite 4C is a 15,000 SF space with 16 ft clear span ceilings, two deep loading docks with levelers, and three grade-level doors.

Suite 4B is a 10,000 SF space with 16 ft clear span ceilings, one deep loading dock with a leveler, and one grade-level door.

#### **PROPERTY HIGHLIGHTS**

- Total of 25,000 SF Industrial Space
- · 4 Grade Doors
- 3 Deep Dock Doors
- 16 ft. Clear Height

- Floor Drain
- Space can be Demised to 10,000 SF & 15,000 SF
- Outdoor Yard Space Available