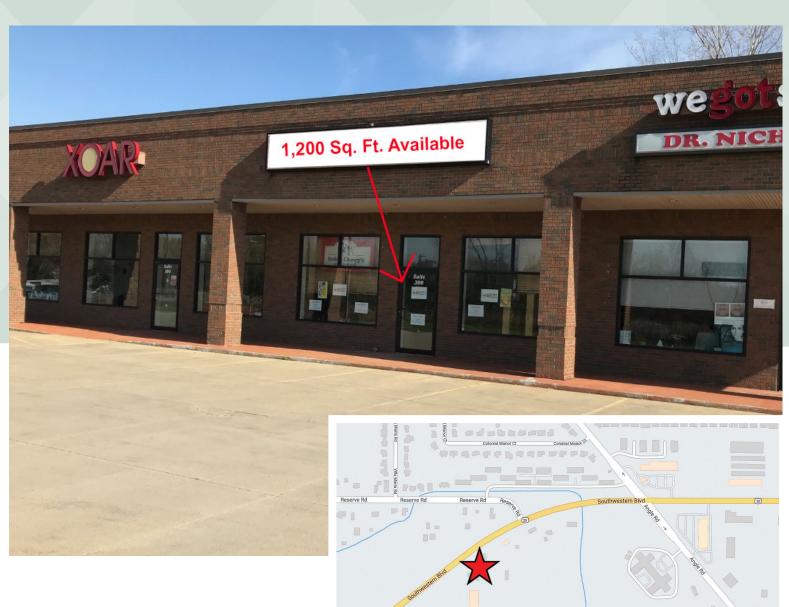

## **Small Storefront**

2799 Southwestern Blvd., Orchard Park, NY 14127

## <u>HIGHLIGHTS</u>

- 1,200 sq. ft. available in attractive, all brick, neighborhood plaza
- Conveniently located between Michael Rd. and Angle Rd.
- Many uses from professional office to retail business