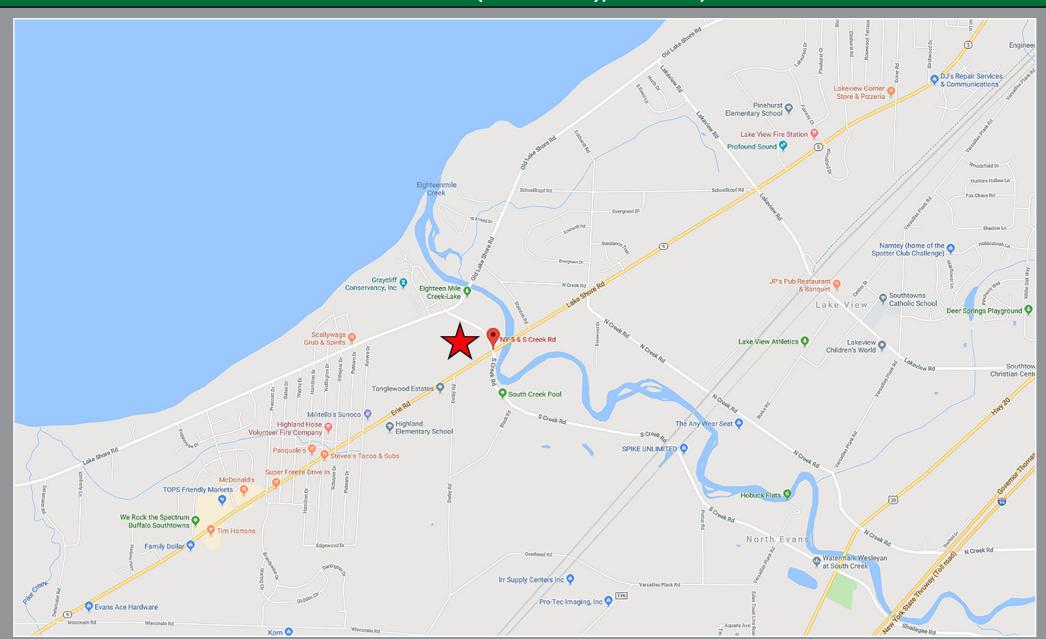

## FOR SALE: 30 +/- ACRES VACANT LAND South Creek Road & Erie Road (Route 5), Evans, NY 14006

## FOR SALE: 30 +/- ACRES VACANT LAND South Creek Road & Erie Road (Route 5), Evans, NY 14006

Gregory Wm. Zadrozny
ASSOCIATE REAL ESTATE BROKER
716.856.7107 EXT 220
GregoryZadrozny@HannaCRE.com