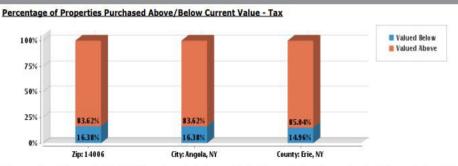

Asking Price \$389,000

The percentage of all properties for which the purchase price is above and below the current value. The current value of the property is calculated using RealAVM. This statistic represents all properties in the geographic area, regardless of when the home sold.

An area in which most homes were purchased above their current value indicates one in which properties are likely to be distressed and subject to short sale and foreclosures. An area in which most properties were purchased below their current value indicates an area in which home owners generally enjoy positive quity.