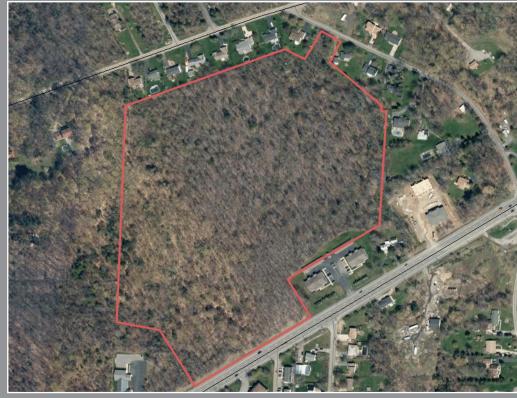

## **Property Overview:**

- The Woods at Grey Cliff
- Property approved for 55 lot residential subdivision
- SBL 193.13-1-33
- Recent appraisal
- Mitigation report completed October 1st, 2012
- Located just south of 18 Mile Creek and East of Lake Erie