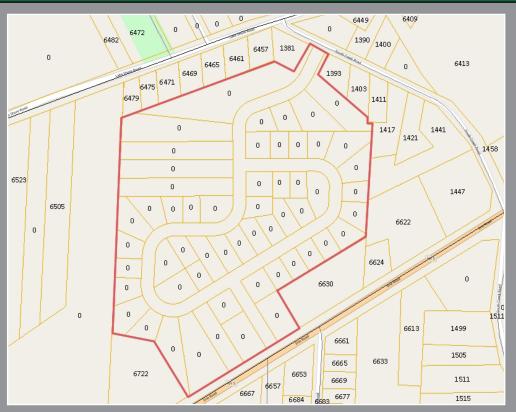

## **Property Overview:**

- The Woods at Grey Cliff
- Property approved for 55 lot residential subdivision
- SBL 193.13-1-33
- Recent appraisal
- Mitigation report completed October 1st, 2012
- Located just south of 18 Mile Creek and East of Lake Erie