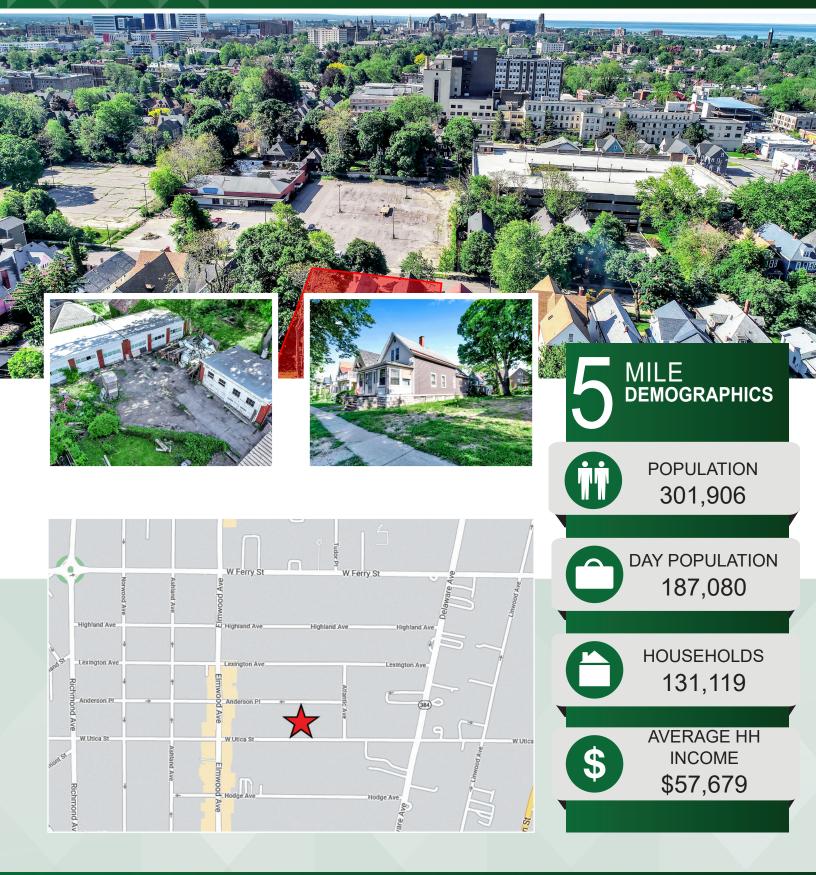

## FOR SALE

Elmwood Village Development Opportunity 217, 221 & 225 West Utica Street, Buffalo, NY

## <u>PROPERTY</u> HIGHLIGHTS

- 13,872 SF Lot with 96 Feet of Frontage on West Utica
- Highly Visible Between Elmwood and Delaware Ave
- Directly Across from Elmwood Crossing Project, Doors Down from Brand New Townhouse Development
- Includes 8 Garage Bays
- Largest Development Site Currently Available in Elmwood Village