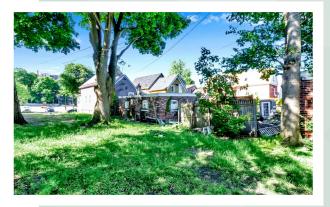

## FOR SALE

Elmwood Village Development Opportunity 217, 221 & 225 West Utica Street, Buffalo, NY

## <u>PROPERTY</u> HIGHLIGHTS

- 13,872 SF Lot with 96 Feet of Frontage on West Utica
- Highly Visible Between Elmwood and Delaware Ave
- Directly Across from Elmwood Crossing Project, Doors Down from Brand New Townhouse Development
- Includes 8 Garage Bays
- Largest Development Site Currently Available in Elmwood Village