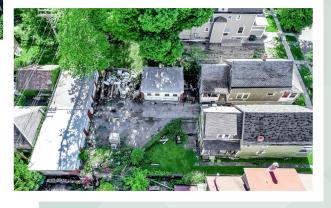

## FOR SALE

Elmwood Village Development Opportunity 217, 221 & 225 West Utica Street, Buffalo, NY

## <u>PROPERTY</u> HIGHLIGHTS

- 13,872 SF Lot with 96 Feet of Frontage on West Utica
- Highly Visible Between Elmwood and Delaware Ave
- Directly Across from Elmwood Crossing Project, Doors Down from Brand New Townhouse Development
- Includes 8 Garage Bays
- Largest Development Site Currently Available in Elmwood Village