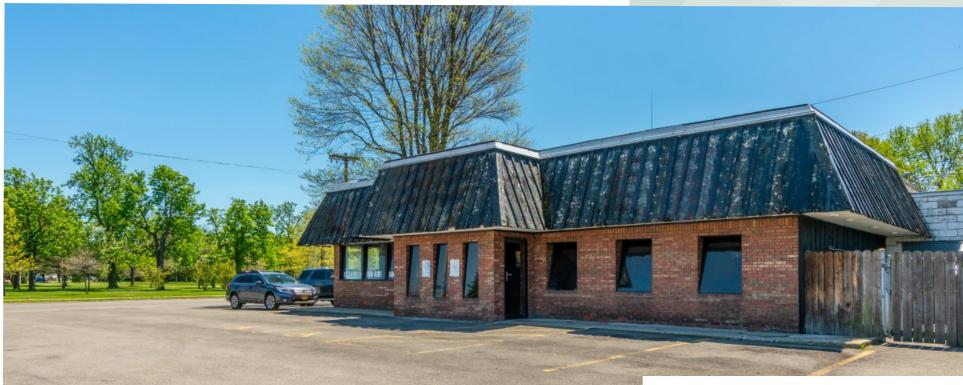

## 141 Abbott Rd, Buffalo, NY 14220 **Prominent South Buffalo Corner Property**

## PROPERTY HIGHLIGHTS

- Long Established Restaurant
- Strong Retail Location
- Excellent Visibility
- High Traffic Counts

- Restaurant Equipment & Furniture Included
- Additional Land Included
- Potential Development Site
- Lease Rate: \$15 per SF NNN