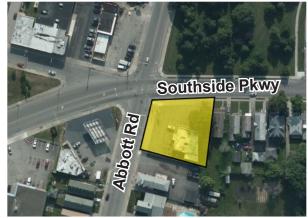

## 141 Abbott Rd, Buffalo, NY 14220 **Prominent South Buffalo Corner Property**

## PROPERTY HIGHLIGHTS

- Long Established Restaurant
- Strong Retail Location
- Excellent Visibility
- High Traffic Counts

- Restaurant Equipment & Furniture Included
- Additional Land Included
- Potential Development Site
- Lease Rate: \$15 per SF NNN