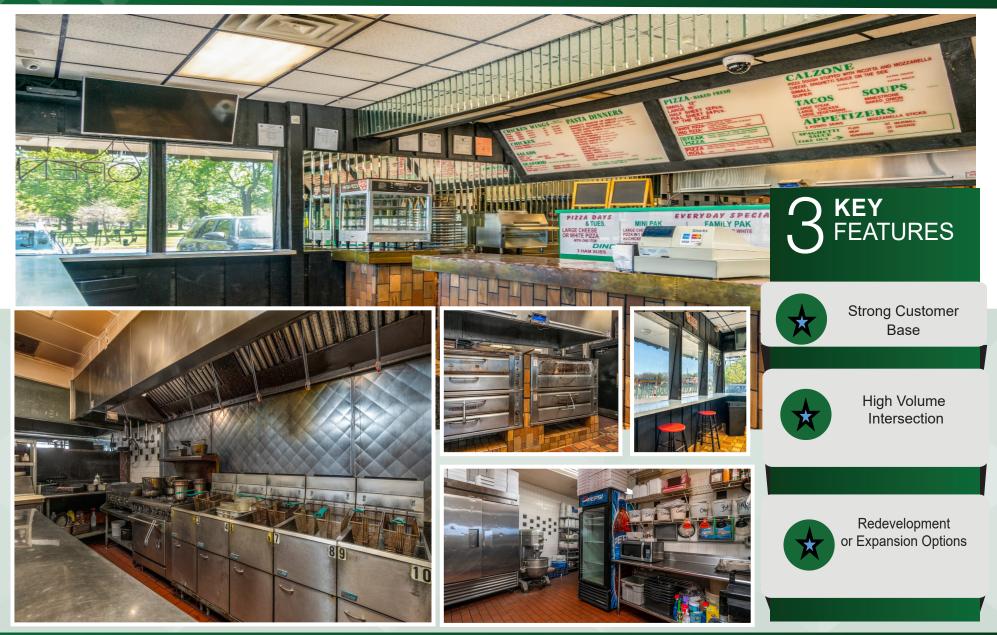

## PROPERTY HIGHLIGHTS

- Long Established Restaurant
- Strong Retail Location
- Excellent Visibility
- High Traffic Counts

- Restaurant Equipment & Furniture Included
- Additional Land Included
- Potential Development Site
- Lease Rate: \$15 per SF NNN