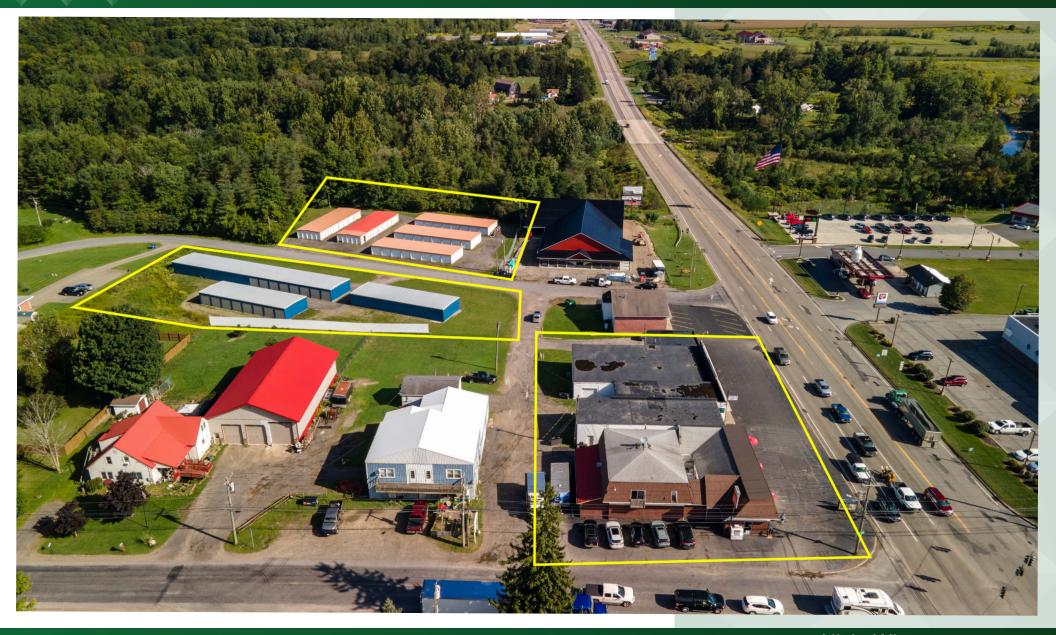

Weber City Deli Plaza and Weber City Self-Storage 12231-12239 and 12248 Route 16, Yorkshire, NY

The information submitted herein is not guaranteed. Although obtained from reliable resources, it is subject to errors, omissions, prior sale and withdrawal from the market without notice. Broker has made no investigation and makes no representation of the property. Alicia Wittman Associate Real Estate Broker 716.239.9001 AliciaWittman@hannacre.com