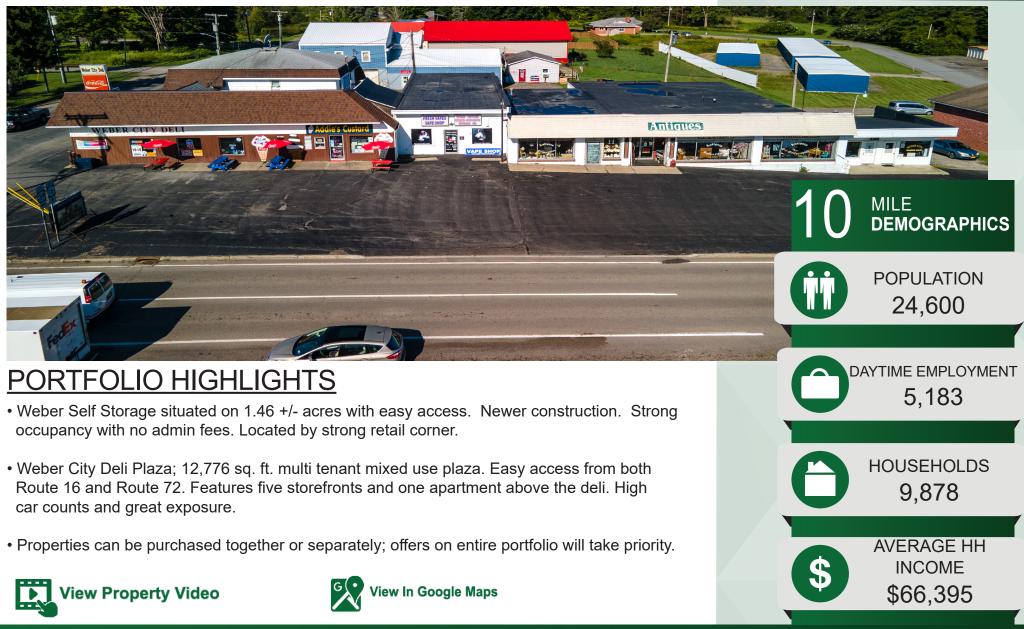

## Weber City Deli Plaza and Weber City Self-Storage 12231-12239 and 12248 Route 16, Yorkshire, NY

Alicia Wittman Associate Real Estate Broker

Aliciawittman@hannacre.com

The information submitted herein is not guaranteed. Although obtained from reliable resources, it is subject to errors, omissions, prior sale and withdrawal from the market without notice. Broker has made no investigation and makes no representation of the property.