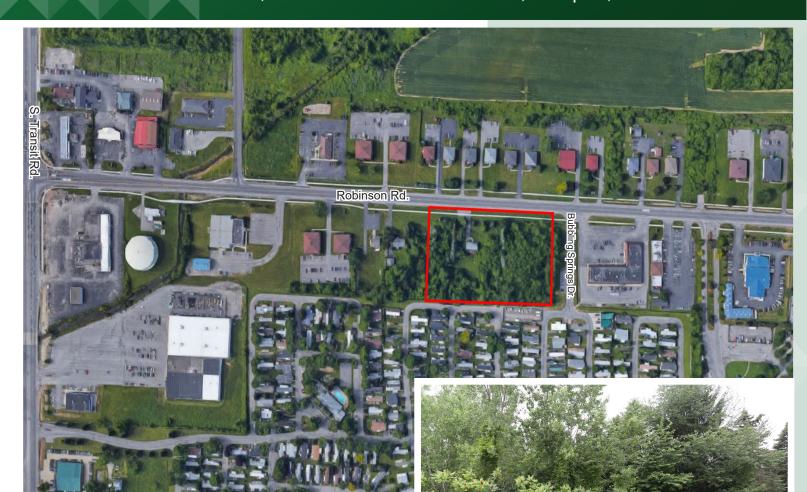

## FOR SALE

## 3.4 Acres Commercial Vacant Land

6290, 6294 & 6298 Robinson Road, Lockport, NY 14094

## **PROPERTY HIGHLIGHTS**

- Excellent location for development of retail, professional office, medical, hotel and motel
- 3.4 acres vacant land for development
- Government incentives available based on final project
- Commercial B-2 Zoning