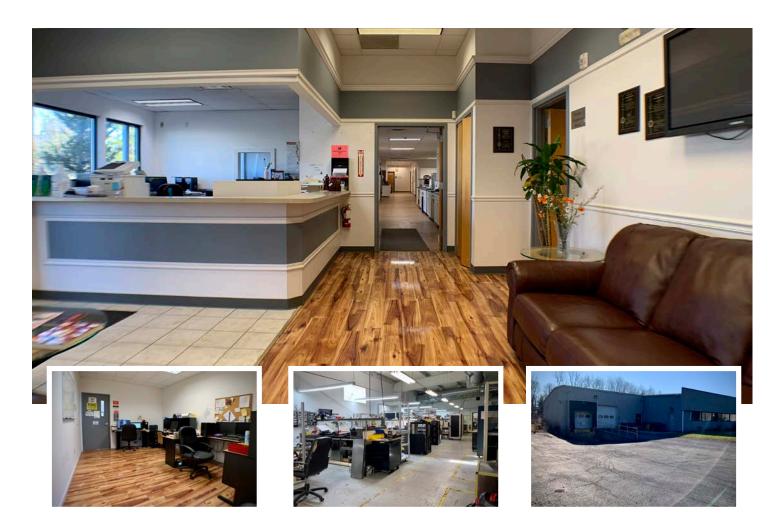

# <u>PROPERTY</u> HIGHLIGHTS

- Well-maintained
- Fantastic location in Warren Road Business Park.
- Gleaming wood floors
- Large private offices with oversized windows, amphitheater-style conference training room with Smartboard, lobby and waiting area.
- Office, lab and warehouse spaces.
- High efficiency building with plenty of parking
- High traffic count on Warren Road, and easily accessible to Downtown Ithaca.
- Easy to show, call today.