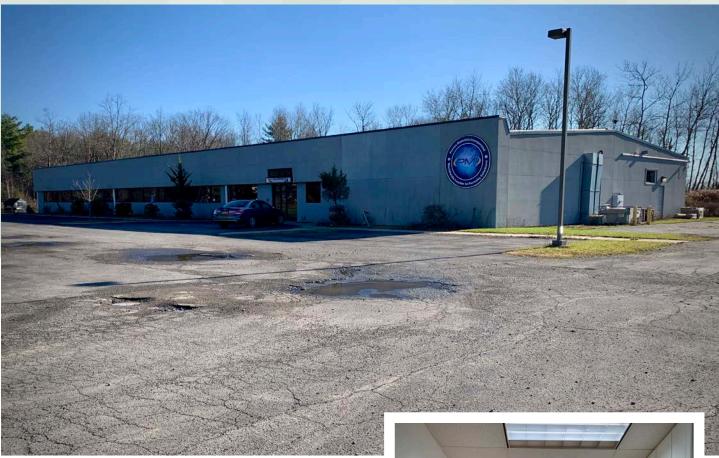

### Well-Maintained Flexible Space 20 Dutch Mill Rd, Ithaca, NY 14850

# <u>PROPERTY</u> HIGHLIGHTS

- Well-maintained
- Fantastic location in Warren Road Business Park.
- Gleaming wood floors
- Large private offices with oversized windows, amphitheater-style conference training room with Smartboard, lobby and waiting area.
- Office, lab and warehouse spaces.
- High efficiency building with plenty of parking
- High traffic count on Warren Road, and easily accessible to Downtown Ithaca.
- Easy to show, call today.