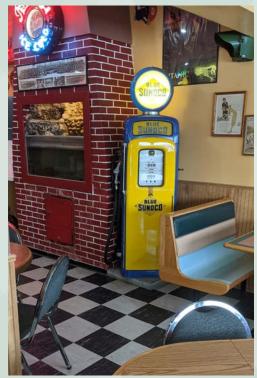

#### **PROPERTY HIGHLIGHTS**

- Family built, owned, 3 screen drive in operation for 70+ years.
- Free standing, fully equipped eat in and take out restaurant.
- Free standing, fully equipped ice cream stand
- 3 Digital movie projectors
- 3 Radio transmitters
- 600+ car capacity
- 11.8 acre meticulously cared for facility
- Price not disclosed

## **ADDITIONAL PHOTOS**

716.856.7105 Ext. 218 MSchwartz@HannaCRE.com

9950 Rochester Rd., Middleport, NY 14105