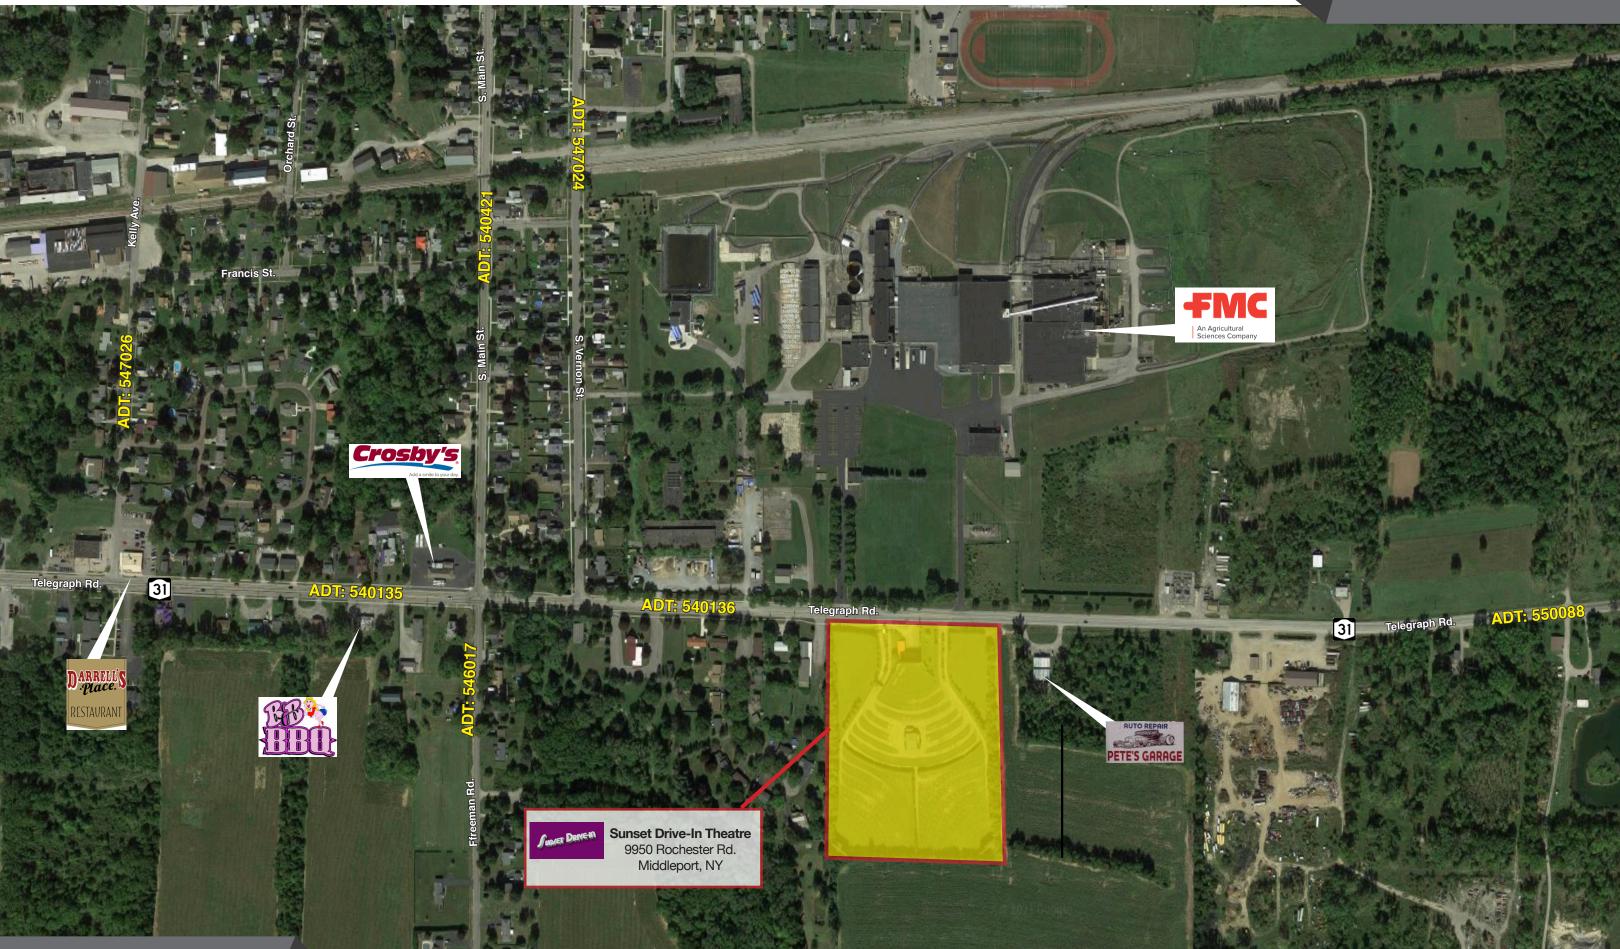

### **MAPPING & LOCATION**

9950 Rochester Rd. is located in Middleport, NY. It is positioned directly on Route 31 with close access to Gasport, Medina and Lockport. The Sunset Drive-IN Theatre is only 30 miles from the heart of Buffalo. Additionally, it is approximately a 45 minute drive to Niagara Falls, which is famous for its beautiful waterfalls and the Peace Bridge/Canadian Border. It is situated in the suburban outskirts of Middleport and the Iroquois National Wildlife Refuge.