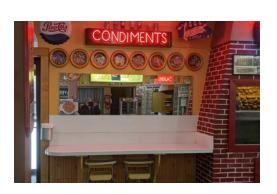

## **OVERVIEW** SUMMARY

This family built, owned, 3 screen drive in has been in operation for 70+ years. 9950 Rochester Road features a free standing, fully equipped eat in and take out restaurant. Also included is a fully equipped ice cream stand, 3 Digital movie projectors and 3 radio transmitters. Sunset Drive-In Theatre has a 600+ car capacity on an 11.8 acre meticulously cared for facility.

#### **PROPERTY HIGHLIGHTS**

- Family built, owned, 3 screen drive in operation for 70+ years.
- Free standing, fully equipped eat in and take out restaurant.
- Free standing, fully equipped ice cream stand
- 3 Digital movie projectors
- 3 Radio transmitters
- 600+ car capacity
- 11.8 acre meticulously cared for facility
- Price not disclosed