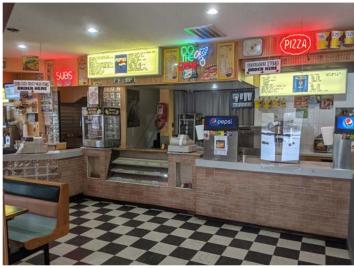

## **OVERVIEW** SUMMARY

This family built, owned, 3 screen drive in has been in operation for 70+ years. 9950 Rochester Road features a free standing, fully equipped eat in and take out restaurant. Also included is a fully equipped ice cream stand, 3 Digital movie projectors and 3 radio transmitters. Sunset Drive-In Theatre has a 600+ car capacity on an 11.8 acre meticulously cared for facility.

#### **PROPERTY HIGHLIGHTS**

- Family built, owned, 3 screen drive in operation for 70+ years.
- Free standing, fully equipped eat in and take out restaurant.
- Free standing, fully equipped ice cream stand
- 3 Digital movie projectors
- 3 Radio transmitters
- 600+ car capacity
- 11.8 acre meticulously cared for facility
- Price not disclosed

## **ADDITIONAL PHOTOS**

716.856.7105 Ext. 218 MSchwartz@HannaCRE.com

9950 Rochester Rd., Middleport, NY 14105