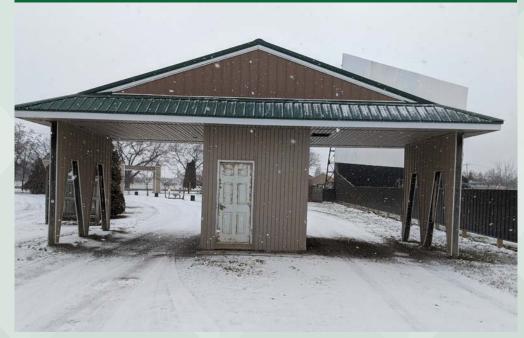

## **OVERVIEW** SUMMARY

This family built, owned, 3 screen drive in has been in operation for 70+ years. 9950 Rochester Road features a free standing, fully equipped eat in and take out restaurant. Also included is a fully equipped ice cream stand, 3 Digital movie projectors and 3 radio transmitters. Sunset Drive-In Theatre has a 600+ car capacity on an 11.8 acre meticulously cared for facility.

#### **PROPERTY HIGHLIGHTS**

- Family built, owned, 3 screen drive in operation for 70+ years.
- Free standing, fully equipped eat in and take out restaurant.
- Free standing, fully equipped ice cream stand
- 3 Digital movie projectors
- 3 Radio transmitters
- 600+ car capacity
- 11.8 acre meticulously cared for facility
- Price not disclosed

## **ADDITIONAL PHOTOS**

716.856.7105 Ext. 218 MSchwartz@HannaCRE.com

9950 Rochester Rd., Middleport, NY 14105