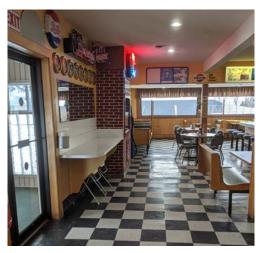

## **OVERVIEW** SUMMARY

This family built, owned, 3 screen drive in has been in operation for 70+ years. 9950 Rochester Road features a free standing, fully equipped eat in and take out restaurant. Also included is a fully equipped ice cream stand, 3 Digital movie projectors and 3 radio transmitters. Sunset Drive-In Theatre has a 600+ car capacity on an 11.8 acre meticulously cared for facility.

#### **PROPERTY HIGHLIGHTS**

- Family built, owned, 3 screen drive in operation for 70+ years.
- Free standing, fully equipped eat in and take out restaurant.
- Free standing, fully equipped ice cream stand
- 3 Digital movie projectors
- 3 Radio transmitters
- 600+ car capacity
- 11.8 acre meticulously cared for facility
- Price not disclosed