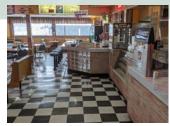

## **OVERVIEW** SUMMARY

This family built, owned, 3 screen drive in has been in operation for 70+ years. 9950 Rochester Road features a free standing, fully equipped eat in and take out restaurant. Also included is a fully equipped ice cream stand, 3 Digital movie projectors and 3 radio transmitters. Sunset Drive-In Theatre has a 600+ car capacity on an 11.8 acre meticulously cared for facility.

#### **PROPERTY HIGHLIGHTS**

- Family built, owned, 3 screen drive in operation for 70+ years.
- Free standing, fully equipped eat in and take out restaurant.
- Free standing, fully equipped ice cream stand
- 3 Digital movie projectors
- 3 Radio transmitters
- 600+ car capacity
- 11.8 acre meticulously cared for facility
- Price not disclosed