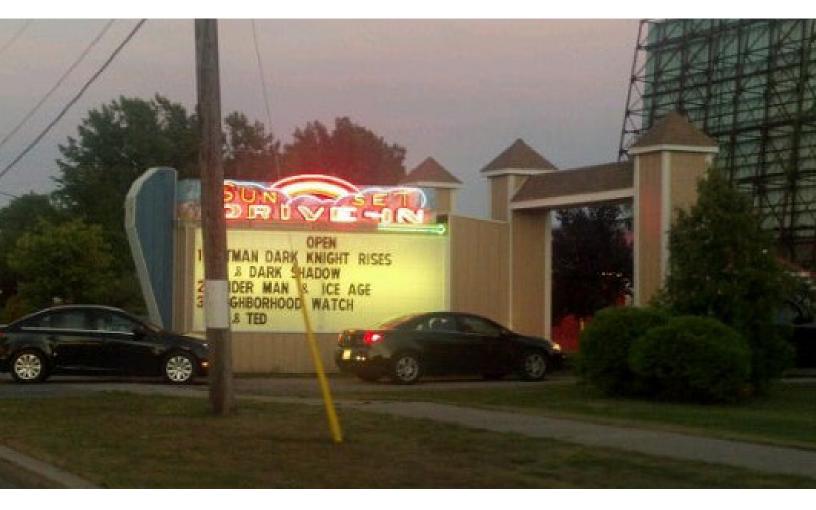

## **OVERVIEW** SUMMARY

This family built, owned, 3 screen drive in has been in operation for 70+ years. 9950 Rochester Road features a free standing, fully equipped eat in and take out restaurant. Also included is a fully equipped ice cream stand, 3 Digital movie projectors and 3 radio transmitters. Sunset Drive-In Theatre has a 600+ car capacity on an 11.8 acre meticulously cared for facility.

#### **PROPERTY HIGHLIGHTS**

- Family built, owned, 3 screen drive in operation for 70+ years.
- Free standing, fully equipped eat in and take out restaurant.
- Free standing, fully equipped ice cream stand
- 3 Digital movie projectors
- 3 Radio transmitters
- 600+ car capacity
- 11.8 acre meticulously cared for facility
- Price not disclosed