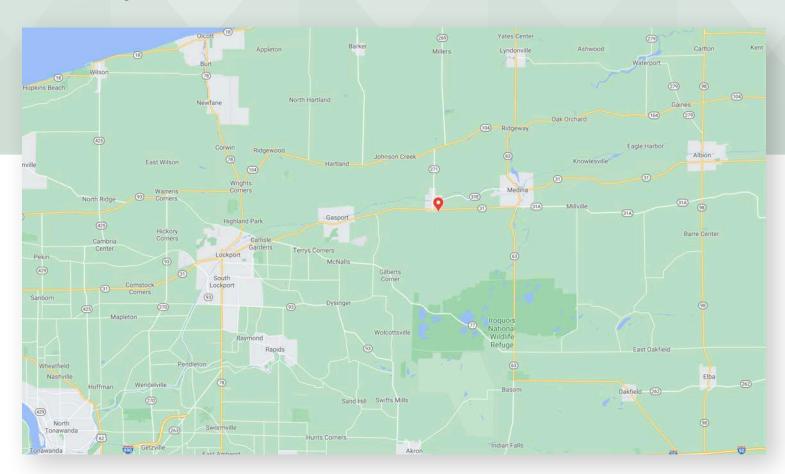

### **MAPPING & LOCATION**

9950 Rochester Rd. is located in Middleport, NY. It is positioned directly on Route 31 with close access to Gasport, Medina and Lockport. The Sunset Drive-IN Theatre is only 30 miles from the heart of Buffalo. Additionally, it is approximately a 45 minute drive to Niagara Falls, which is famous for its beautiful waterfalls and the Peace Bridge/Canadian Border. It is situated in the suburban outskirts of Middleport and the Iroquois National Wildlife Refuge.