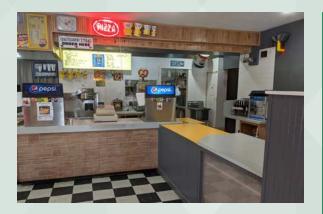

## **OVERVIEW** SUMMARY

This family built, owned, 3 screen drive in has been in operation for 70+ years. 9950 Rochester Road features a free standing, fully equipped eat in and take out restaurant. Also included is a fully equipped ice cream stand, 3 Digital movie projectors and 3 radio transmitters. Sunset Drive-In Theatre has a 600+ car capacity on an 11.8 acre meticulously cared for facility.

#### **PROPERTY HIGHLIGHTS**

- Family built, owned, 3 screen drive in operation for 70+ years.
- Free standing, fully equipped eat in and take out restaurant.
- Free standing, fully equipped ice cream stand
- 3 Digital movie projectors
- 3 Radio transmitters
- 600+ car capacity
- 11.8 acre meticulously cared for facility
- Price not disclosed