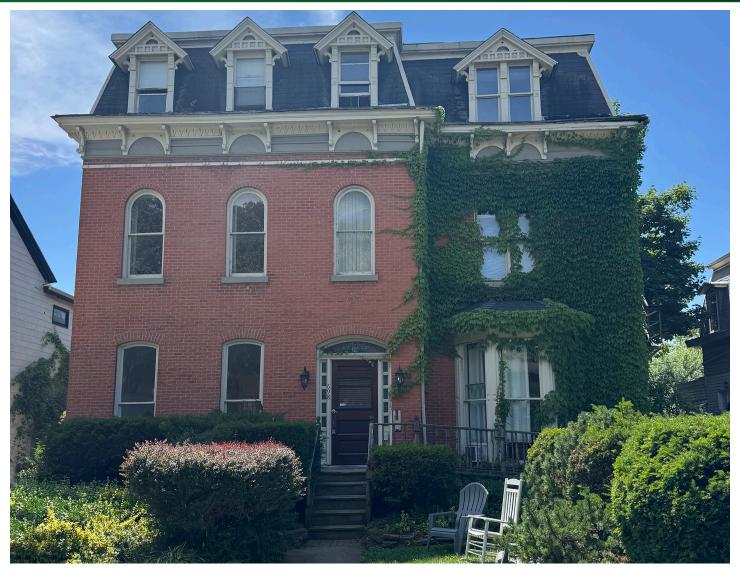

## 6,505 SF Five Unit Multifamily Building FOR SALE 698 Columbus Parkway, Buffalo, NY 14213

## **PROPERTY HIGHLIGHTS:**

- 5 Unit Multifamily
- (3) 2 Bedroom apartments
- (2) 1 bedroom apartments
- Beautiful Buffalo red brick building in the Front Park neighborhood on the West Side
- 5 off-street parking spots ٠
- 3 garage spaces
- All units metered separately with a house meter for common area