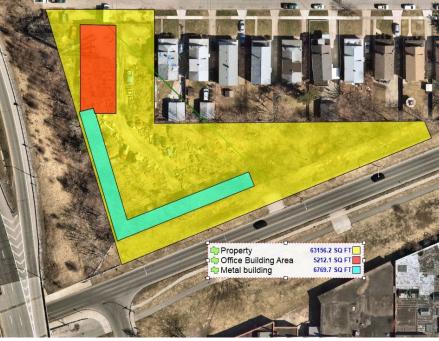

## **PROPERTY HIGHLIGHTS:**

- · Former Commercial Roofing company
- · Secluded lot on a dead end road
- Approx. 6,000 SF of block structure and 5,000 SF of Cold Storage
- · All equipment included in sale
- Scaffolding, metal breaks, shears, ladders, small equipment, and remaining inventory
- Everything you could need to start a Commercial Roofing company
- Lot connects Norfolk Ave to William L Gaiter Pkwy
- 2 post automotive lift
- List price \$325,000