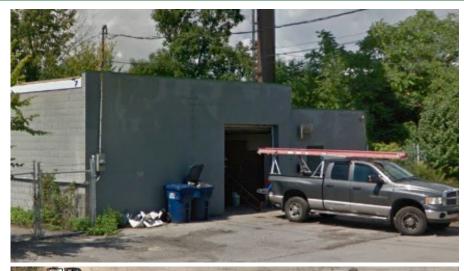

## **PROPERTY HIGHLIGHTS:**

- · Former Commercial Roofing company
- · Secluded lot on a dead end road
- Approx. 6,000 SF of block structure and 5,000 SF of Cold Storage
- · All equipment included in sale
- Scaffolding, metal breaks, shears, ladders, small equipment, and remaining inventory
- Everything you could need to start a Commercial Roofing company
- Lot connects Norfolk Ave to William L Gaiter Pkwy
- 2 post automotive lift
- List price \$325,000