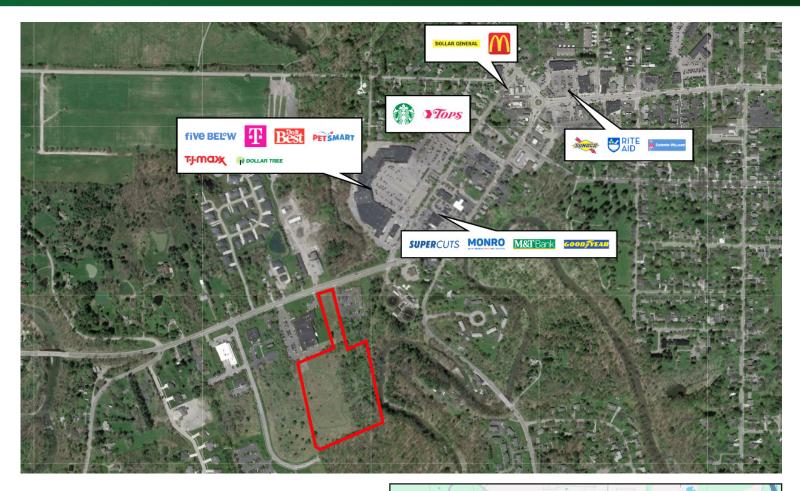

## **INDUSTRIAL LAND**

270 Quaker Road, East Aurora, NY 14052

## **PROPERTY HIGHLIGHTS:**

- 10 Acres of land in the Village of East Aurora
- Zoned GM (General Manufacturing)
- Property Access off Rt 20 A (Quaker Road)
- Backs up to the Commerce Industrial Park
- List price \$1,200,000