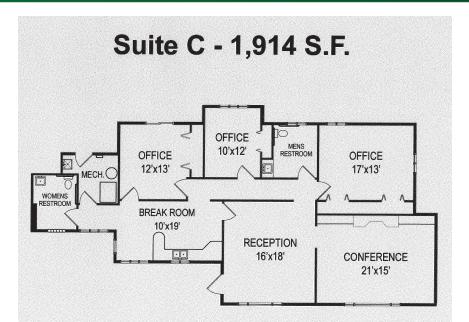

## FOR LEASE 1,914 Sq. Ft. Office Suite

4050 Ridge Lea Rd, Amherst, NY 14228

## **PROPERTY HIGHLIGHTS**

- Three private offices
- · Conference room, reception area, kitchen
- Two ADA compliant restrooms
- Easy access to I-290
- On-site Landlord
- Located between Niagara Falls Blvd. & N. Bailey Ave.
- · Recently renovated
- Lease rate \$15 per SF, Modified Gross