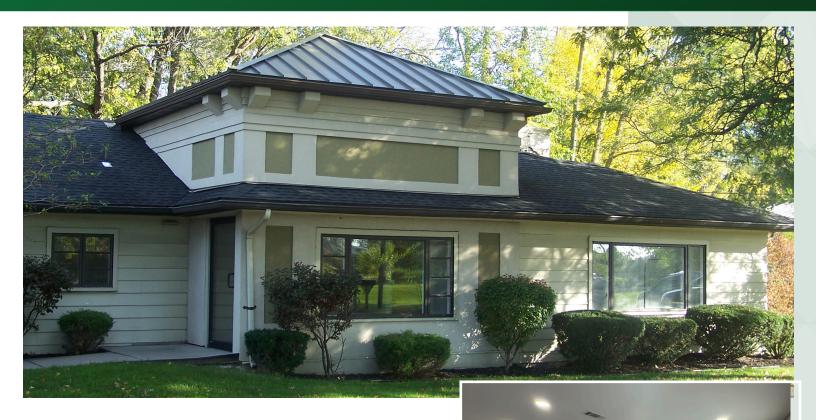

## FOR LEASE 1,914 Sq. Ft. Office Suite

4050 Ridge Lea Rd, Amherst, NY 14228

## **PROPERTY HIGHLIGHTS**

- Three private offices
- · Conference room, reception area, kitchen
- Two ADA compliant restrooms
- Easy access to I-290
- On-site Landlord
- Located between Niagara Falls Blvd. & N. Bailey Ave.
- · Recently renovated
- Lease rate \$15 per SF, Modified Gross