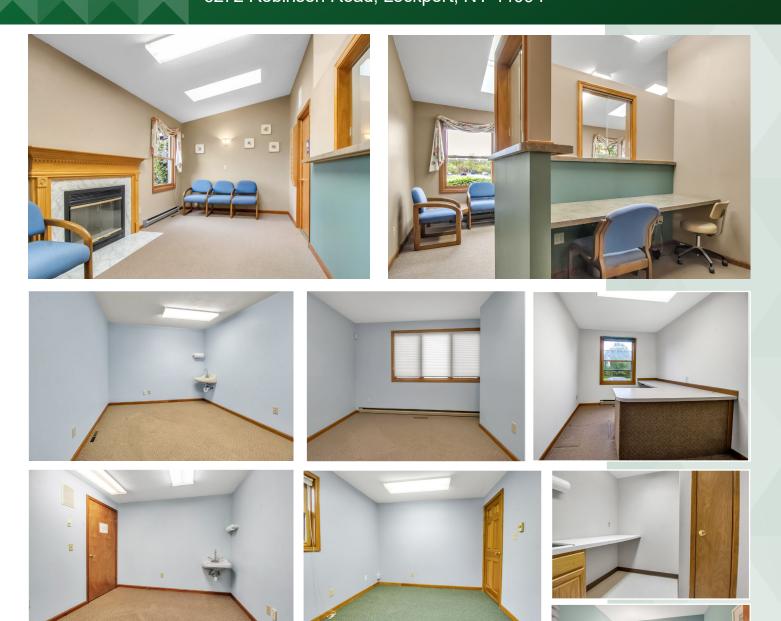

## **PROPERTY HIGHLIGHTS**

- Turn Key Lockport Office
- High Visibility
- .85 Acres
- 8+ Car Parks
- 6 Office or Exam Rooms
- Updated Roof and Mechanics
- ADA Compliant