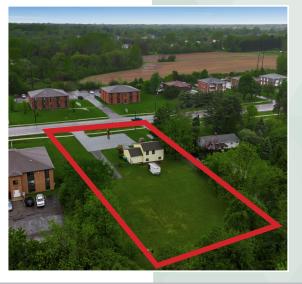

## **PROPERTY HIGHLIGHTS**

- Turn Key Lockport Office
- High Visibility
- .85 Acres
- 8+ Car Parks
- 6 Office or Exam Rooms
- Updated Roof and Mechanics
- ADA Compliant