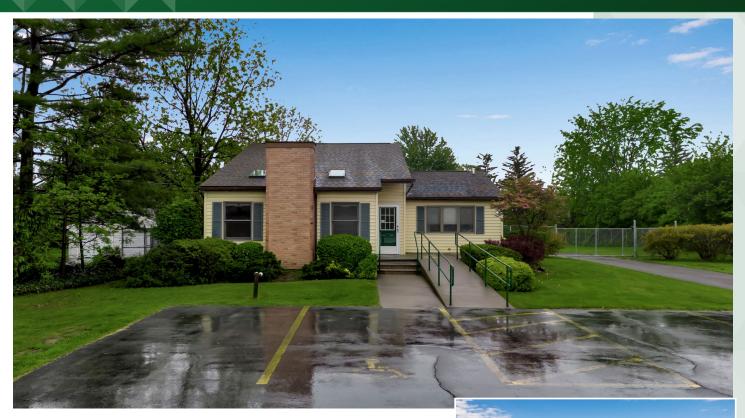

## FOR SALE

**1,700 Sq. Ft. Medical/Office Space** 6272 Robinson Road, Lockport, NY 14094

## **PROPERTY HIGHLIGHTS**

- Turn Key Lockport Office
- High Visibility
- .85 Acres
- 8+ Car Parks
- 6 Office or Exam Rooms
- Updated Roof and Mechanics
- ADA Compliant