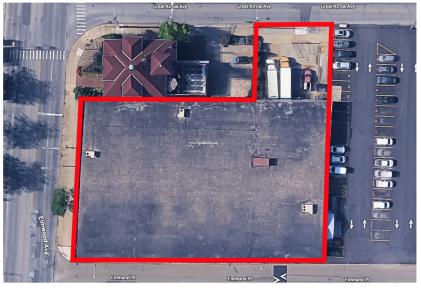

## **PROPERTY HIGHLIGHTS:**

- NNN Lease
- 10 year term left
- 7.6% Cap Rate
- Very desirable parcel on Elmwood Ave
- 3 Dock doors 1 grade door
- 480V electric service
- National auto parts retailer/distributor is the current tenant

## 29,000 SF Warehouse on .75 Acres

1635 Elmwood Ave, Buffalo, NY 14207

Joseph Deck, SIOR Associate Real Estate Broker

C: 716.830.3325 JosephDeck@HannaCRE.com Richard Wadsworth Real Estate Salesperson C: 716.239.5764 RichardWadsworth@HannaCRE.com