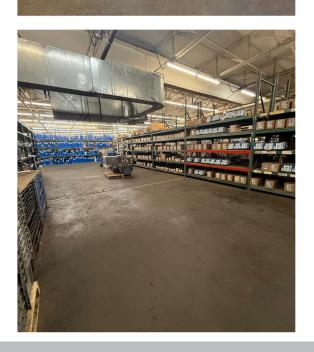

## **PROPERTY HIGHLIGHTS:**

- NNN Lease
- 10 year term left
- 7.6% Cap Rate
- Very desirable parcel on Elmwood Ave
- 3 Dock doors 1 grade door
- 480V electric service
- National auto parts retailer/distributor is the current tenant