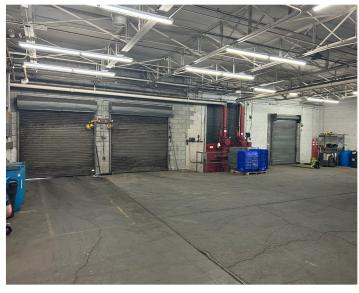

## **PROPERTY HIGHLIGHTS:**

- NNN Lease
- 10 year term left
- 7.6% Cap Rate
- Very desirable parcel on Elmwood Ave
- 3 Dock doors 1 grade door
- 480V electric service
- National auto parts retailer/distributor is the current tenant

## 29,000 SF Warehouse on .75 Acres

1635 Elmwood Ave, Buffalo, NY 14207

Joseph Deck, SIOR Associate Real Estate Broker

C: 716.830.3325 JosephDeck@HannaCRE.com Richard Wadsworth Real Estate Salesperson C: 716.239.5764 RichardWadsworth@HannaCRE.com