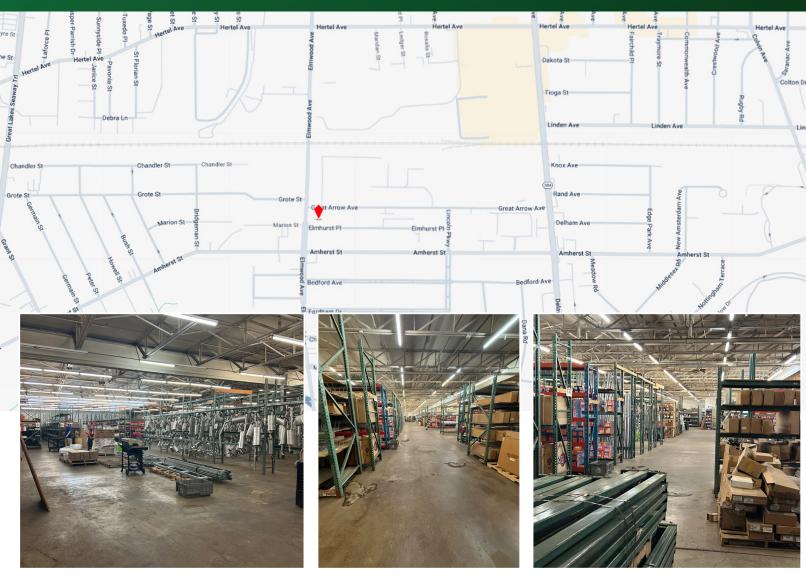

## 29,000 SF Warehouse on .75 Acres

1635 Elmwood Ave, Buffalo, NY 14207

Joseph Deck, SIOR Associate Real Estate Broker

C: 716.830.3325 JosephDeck@HannaCRE.com Richard Wadsworth Real Estate Salesperson C: 716.239.5764 RichardWadsworth@HannaCRE.com

## **PROPERTY HIGHLIGHTS:**

- NNN Lease
- 10 year term left
- 7.6% Cap Rate
- Very desirable parcel on Elmwood Ave
- 3 Dock doors 1 grade door
- 480V electric service
- National auto parts retailer/distributor is the current tenant