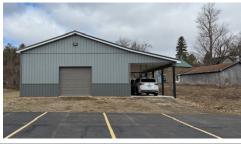

#### PROPERTY HIGHLIGHTS:

- Restored Historic train depot 3,653 SF
- · Currently a B&B with owners unit and rented unit
- Newly constructed over 1,200SF pole barn at rear of property
- Zoned B-1 Business District, allowing for many possible commercial uses
- · Easily convertible back to commercial use
- · 1.68 acres of land total
- Parking for approx 20 vehicles
- · Great location in the center of the Village Of Springville
- Near to Route 219 with access to Ellicottville (20 miles), the New Bills Stadium (20 miles) and Kissing Bridge (8 miles)
- · Opportunity to continue the B&B should you desire
- · On the National Register of Historic Places
- Asking price \$599,999