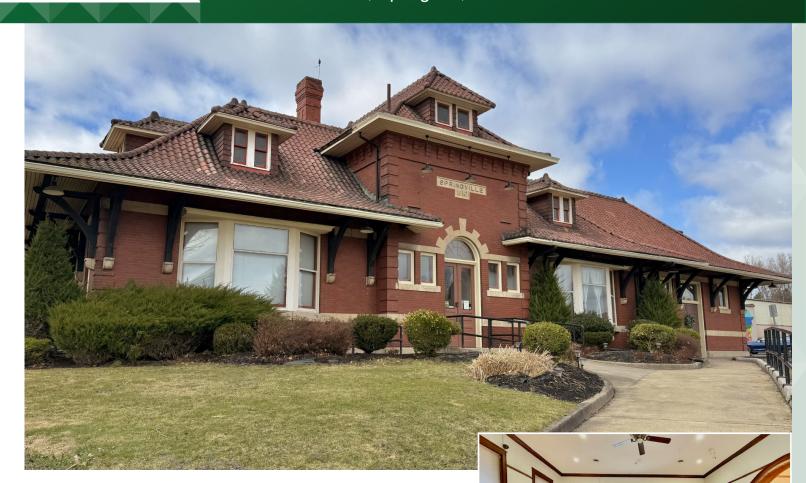

#### **Historic Springville Depot**

227 W Main Street, Springville, New York 14141

#### PROPERTY HIGHLIGHTS:

- Restored Historic train depot 3,653 SF
- · Currently a B&B with owners unit and rented unit
- Newly constructed over 1,200SF pole barn at rear of property
- Zoned B-1 Business District, allowing for many possible commercial uses
- · Easily convertible back to commercial use
- · 1.68 acres of land total
- Parking for approx 20 vehicles
- · Great location in the center of the Village Of Springville
- Near to Route 219 with access to Ellicottville (20 miles), the New Bills Stadium (20 miles) and Kissing Bridge (8 miles)
- · Opportunity to continue the B&B should you desire
- · On the National Register of Historic Places
- Asking price \$599,999