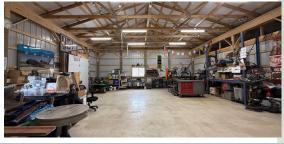

#### PROPERTY HIGHLIGHTS:

- Restored Historic train depot 3,653 SF
- · Currently a B&B with owners unit and rented unit
- Newly constructed over 1,200SF pole barn at rear of property
- Zoned B-1 Business District, allowing for many possible commercial uses
- · Easily convertible back to commercial use
- · 1.68 acres of land total
- Parking for approx 20 vehicles
- · Great location in the center of the Village Of Springville
- Near to Route 219 with access to Ellicottville (20 miles), the New Bills Stadium (20 miles) and Kissing Bridge (8 miles)
- · Opportunity to continue the B&B should you desire
- · On the National Register of Historic Places
- Asking price \$599,999