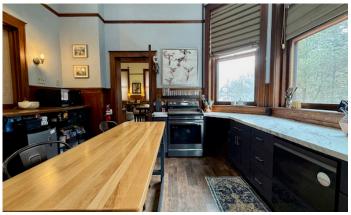

#### PROPERTY HIGHLIGHTS:

- Restored Historic train depot 3,653 SF
- · Currently a B&B with owners unit and rented unit
- Newly constructed over 1,200SF pole barn at rear of property
- Zoned B-1 Business District, allowing for many possible commercial uses
- · Easily convertible back to commercial use
- · 1.68 acres of land total
- Parking for approx 20 vehicles
- · Great location in the center of the Village Of Springville
- Near to Route 219 with access to Ellicottville (20 miles), the New Bills Stadium (20 miles) and Kissing Bridge (8 miles)
- · Opportunity to continue the B&B should you desire
- · On the National Register of Historic Places
- Asking price \$599,999