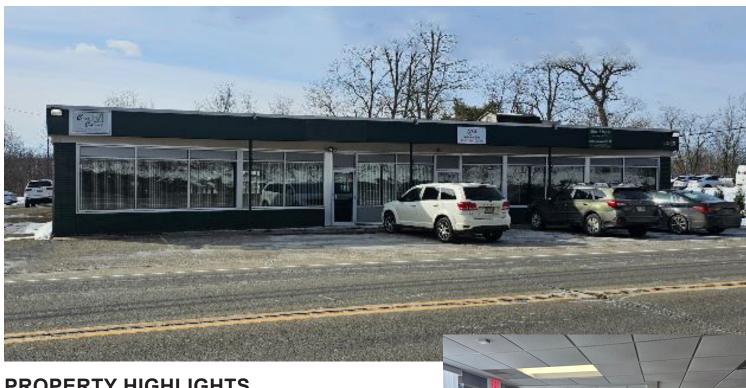

## **PROPERTY HIGHLIGHTS**

- Retail/office/warehouse for owner/user or investment
- 3,000+/- sq ft warehouse (tenant occupied)
- 1,100+/- sq ft office (tenant occupied)
- 1,200+/- sq ft retail/office (available)
- 700+/- sq ft office (available)
- Parking for 30+ vehicles
- 2.3 acres of land, southern boundary abuts Chadakoin River
- One mile from I-86
- Average daily traffic count: 9,261 vehicles

## 6,000 +/- Sq. Ft. Mixed Use Property 3045 Fluvanna Avenue Ext, Jamestown, NY 14701

The information submitted herein is not guaranteed. Although obtained from reliable resources, it is subject to errors, omissions, prior sale and withdrawal from the market without notice. Broker has made no investigation and makes no representation of the property.