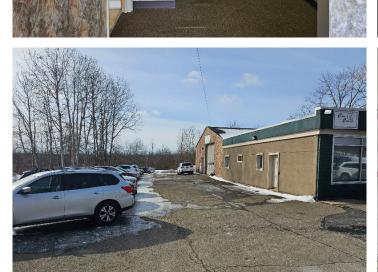

## **PROPERTY HIGHLIGHTS**

- Retail/office/warehouse for owner/user or investment
- 3,000+/- sq ft warehouse (tenant occupied)
- 1,100+/- sq ft office (tenant occupied)
- 1,200+/- sq ft retail/office (available)
- 700+/- sq ft office (available)
- Parking for 30+ vehicles
- 2.3 acres of land, southern boundary abuts Chadakoin River
- One mile from I-86
- Average daily traffic count: 9,261 vehicles