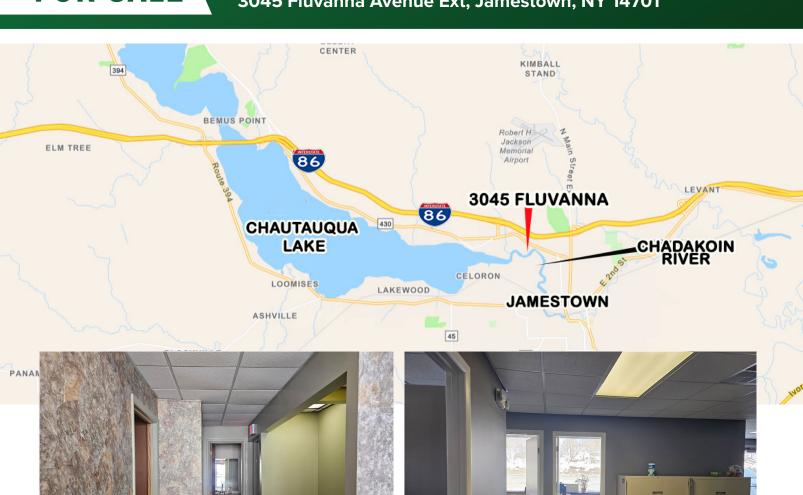

## 6,000 +/- Sq. Ft. Mixed Use Property 3045 Fluvanna Avenue Ext, Jamestown, NY 14701

The information submitted herein is not guaranteed. Although obtained from reliable resources, it is subject to errors, omissions, prior sale and withdrawal from the market without notice. Broker has made no investigation and makes no representation of the property.