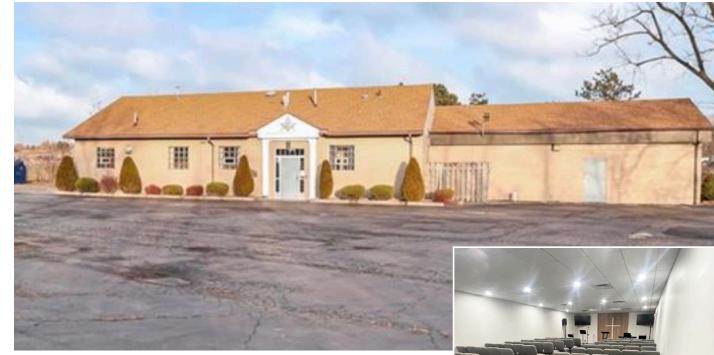

## 4,584 SF CHURCH PROPERTY FOR SALE 97 Lucid Drive, Cheektowaga, NY 14225

## **PROPERTY HIGHLIGHTS:**

- Church property on 4.1 acres
- · Seating for 80 in Sanctuary
- · Move in ready
- Commercial kitchen
- 1 private office (currently used as playroom for kids)
- Full sized soccer field
- · Detached building opens up into a pavilion
- Additional heated, cooled & insulated space in detached pavilion
- Parking for 100+ cars
- Secluded location

## 4,584 SF CHURCH PROPERTY

97 Lucid Drive, Cheektowaga, NY 14225

FOR SALE

Four Seasons Room Exterior

Four Seasons Room Interior

Joseph Deck, SIOR Associate Real Estate Broker C: 716.830.3325 JosephDeck@HannaCRE.com