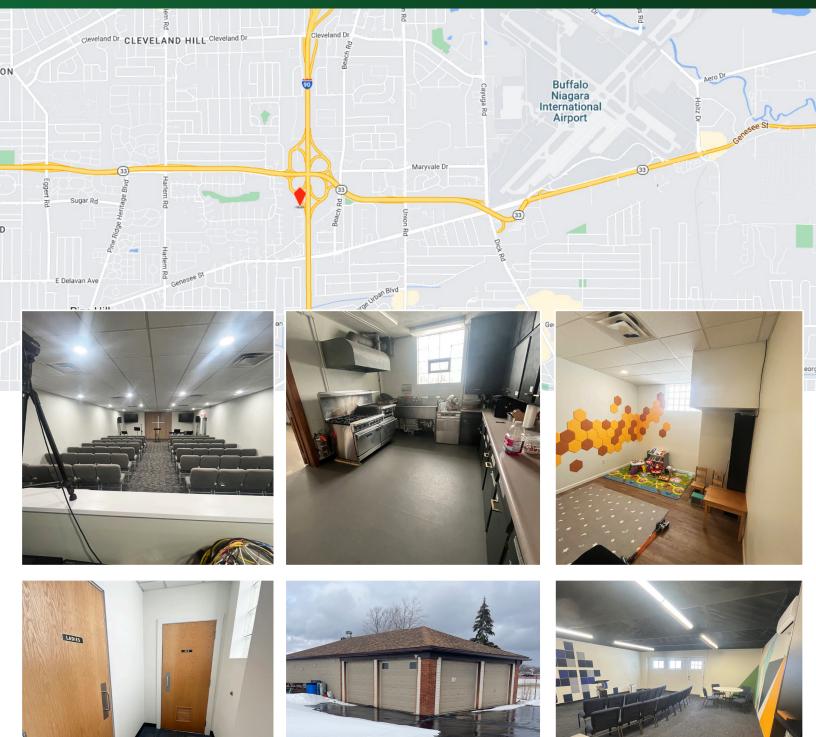

## 4,584 SF CHURCH PROPERTY FOR SALE 97 Lucid Drive, Cheektowaga, NY 14225

## **PROPERTY HIGHLIGHTS:**

- Church property on 4.1 acres
- · Seating for 80 in Sanctuary
- · Move in ready
- Commercial kitchen
- 1 private office (currently used as playroom for kids)
- Full sized soccer field
- · Detached building opens up into a pavilion
- Additional heated, cooled & insulated space in detached pavilion
- Parking for 100+ cars
- Secluded location

## 4,584 SF CHURCH PROPERTY

97 Lucid Drive, Cheektowaga, NY 14225

FOR SALE

Four Seasons Room Exterior

Four Seasons Room Interior

Joseph Deck, SIOR Associate Real Estate Broker C: 716.830.3325 JosephDeck@HannaCRE.com