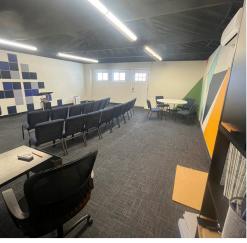

## 4,584 SF CHURCH PROPERTY FOR SALE 97 Lucid Drive, Cheektowaga, NY 14225

## **PROPERTY HIGHLIGHTS:**

- Church property on 4.1 acres
- · Seating for 80 in Sanctuary
- · Move in ready
- Commercial kitchen
- 1 private office (currently used as playroom for kids)
- Full sized soccer field
- · Detached building opens up into a pavilion
- Additional heated, cooled & insulated space in detached pavilion
- Parking for 100+ cars
- Secluded location

## 4,584 SF CHURCH PROPERTY

97 Lucid Drive, Cheektowaga, NY 14225

FOR SALE

Four Seasons Room Exterior

Four Seasons Room Interior

Joseph Deck, SIOR Associate Real Estate Broker C: 716.830.3325 JosephDeck@HannaCRE.com