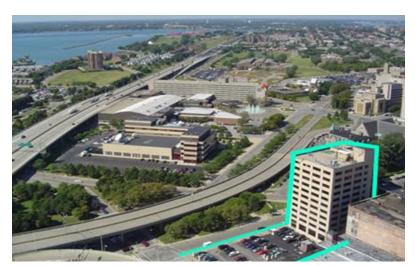

# FOR SALE: 6,300 SQ FT OFFICE CONDOMINIUM AT CATHEDRAL PARK TOWER 37 Franklin Street • Unit #600 • Buffalo, New York

For additional information, please contact:

#### **PROPERTY HIGHLIGHTS**

- In the heart of Buffalo's Central Business District
- Superb space for the professional office user who appreciates an unparalleled combination of amenities, affordability and convenience.
- Well suited for law firm, insurance agency, accounting/financial services, or any professional office use.
- Steps to courts, Canalside, government offices, restaurants, KeyBank Center, Sahlen Field, Naval Park, entertainment, and everything downtown Buffalo has to offer.
- On site parking with attendant, and vehicle hand washing and waxing services available. Additional parking within one block
- Panoramic views of Lake Erie and City
- Newly renovated lobby and elevators
- Energy efficient double insulated EIFS dry-vit construction. In suite HVAC with individually zoned offices.
- 24/7 secure access