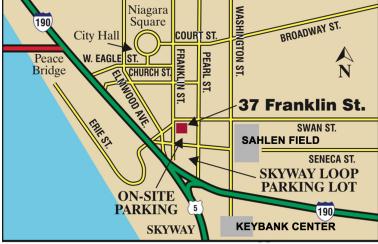

# FOR SALE: 6,300 SQ FT OFFICE CONDOMINIUM AT CATHEDRAL PARK TOWER 37 Franklin Street • Unit #600 • Buffalo, New York

For additional information, please contact:

#### **PROPERTY HIGHLIGHTS**

- In the heart of Buffalo's Central Business District
- Superb space for the professional office user who appreciates an unparalleled combination of amenities, affordability and convenience.
- Well suited for law firm, insurance agency, accounting/financial services, or any professional office use.
- Steps to courts, Canalside, government offices, restaurants, KeyBank Center, Sahlen Field, Naval Park, entertainment, and everything downtown Buffalo has to offer.
- On site parking with attendant, and vehicle hand washing and waxing services available. Additional parking within one block
- Panoramic views of Lake Erie and City
- Newly renovated lobby and elevators
- Energy efficient double insulated EIFS dry-vit construction. In suite HVAC with individually zoned offices.
- 24/7 secure access