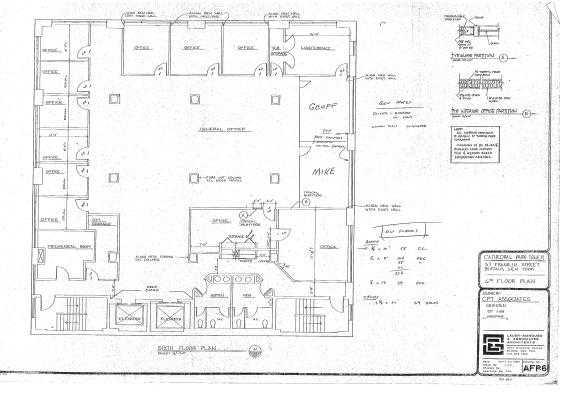

es, affordability and convenience.
- Well suited for law firm, insurance agency, accounting/financial services, or any professional office use.
- Steps to courts, Canalside, government offices, restaurants, KeyBank Center, Sahlen Field, Naval Park, entertainment, and everything downtown Buffalo has to offer.
- On site parking with attendant, and vehicle hand washing and waxing services available. Additional parking within one block
- Panoramic views of Lake Erie and City
- Newly renovated lobby and elevators
- Energy efficient double insulated EIFS dry-vit construction. In suite HVAC with individually zoned offices.
- 24/7 secure access













## FOR SALE: 6,300 SQ FT OFFICE CONDOMINIUM AT CATHEDRAL PARK TOWER 37 Franklin Street • Unit #600 • Buffalo, New York



### **FLOOR PLAN**