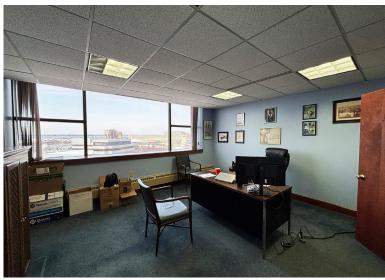

#### **PROPERTY HIGHLIGHTS**

- In the heart of Buffalo's Central Business District
- Superb space for the professional office user who appreciates an unparalleled combination of amenities, affordability and convenience.
- Well suited for law firm, insurance agency, accounting/financial services, or any professional office use.
- Steps to courts, Canalside, government offices, restaurants, KeyBank Center, Sahlen Field, Naval Park, entertainment, and everything downtown Buffalo has to offer.
- On site parking with attendant, and vehicle hand washing and waxing services available. Additional parking within one block
- Panoramic views of Lake Erie and City
- Newly renovated lobby and elevators
- Energy efficient double insulated EIFS dry-vit construction. In suite HVAC with individually zoned offices.
- 24/7 secure access